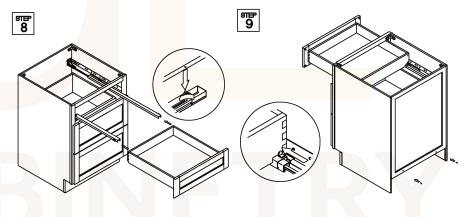

# ASSEMBLY INSTRUCTIONS - DRAWER BASE CABINET (3 DRAWERS)

This instruction applies to the following items: DB12、DB15、DB18、DB21 DB24、DB27、DB30、DB33、DB36

<sup>डाइन</sup> 4

°™ 7

ASSEMBLY INSTRUCTIONS - BLIND BASE CORNER CABINET