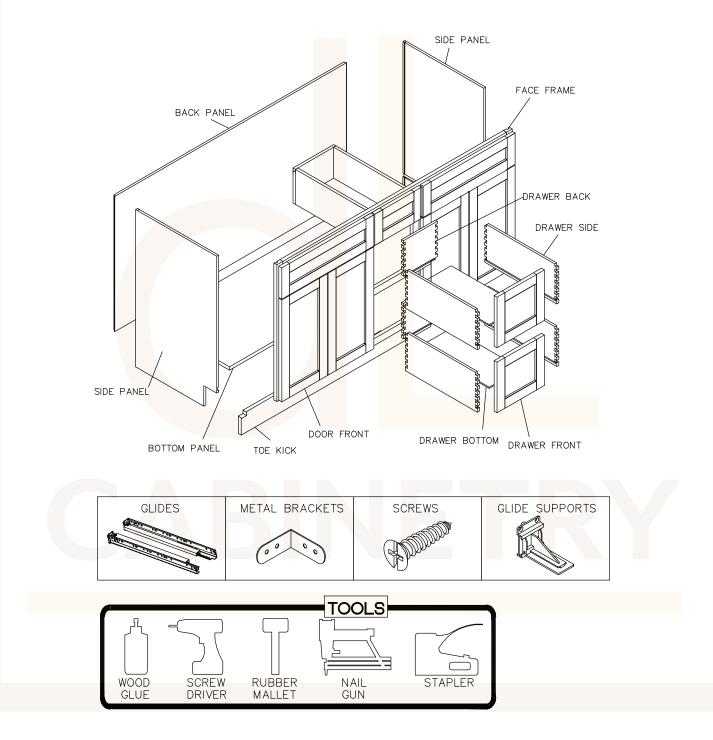

**ASSEMBLY INSTRUCTIONS - BASE CABINET** 

This instruction applies to the following items: B09、B12、B15、B18、B21、B24、 B27、B30、B33、B36、B39、B42

<sup>डाम्म</sup> 6

शास 11