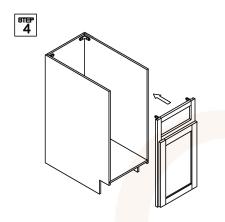

**ASSEMBLY INSTRUCTIONS - BASE CABINET** 

This instruction applies to the following items: B09、B12、B15、B18、B21、B24、 B27、B30、B33、B36、B39、B42

<sup>डाम्म</sup> 6

शास 11