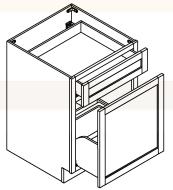

# ASSEMBLY INSTRUCTIONS - DRAWER BASE CABINET (2 DRAWERS)

This instruction applies to the following items: 2DB30, 2DB33, 2DB36

Glue each assembly slot

# ASSEMBLY INSTRUCTIONS - DRAWER BASE CABINET (3 DRAWERS)

This instruction applies to the following items: DB12、DB15、DB18、DB21 DB24、DB27、DB30、DB33、DB36

<sup>डाइन</sup> 4

°™ 7

ASSEMBLY INSTRUCTIONS - BLIND BASE CORNER CABINET