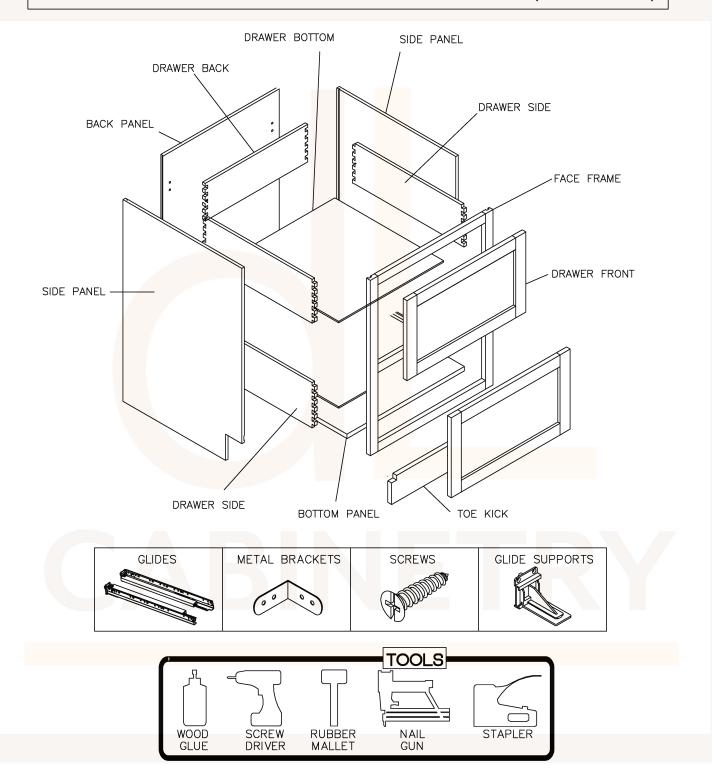

**ASSEMBLY INSTRUCTIONS - BASE CABINET** 

This instruction applies to the following items: B09、B12、B15、B18、B21、B24、 B27、B30、B33、B36、B39、B42

<sup>डाम्म</sup> 6

शास 11