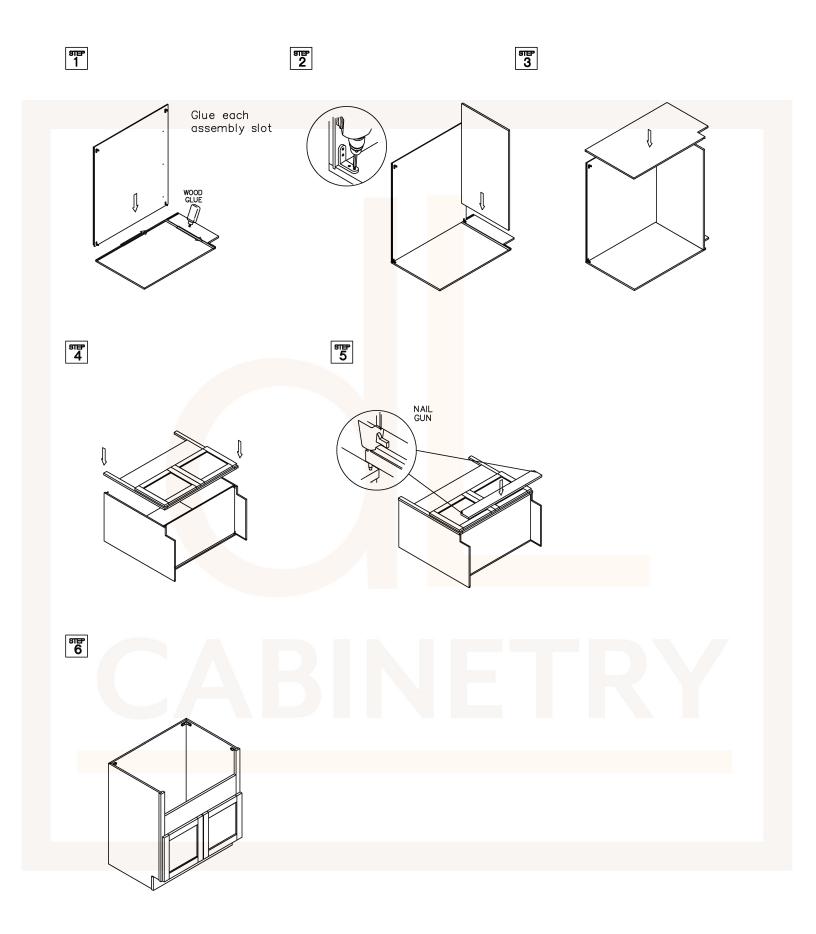

# **ASSEMBLY INSTRUCTIONS - SINK BASE CABINET**

This instruction applies to the following items: SB30 (Single false drawer) SB36 (Double false drawers)

<sup>(</sup>Double false drawers)

This instruction applies to the following items:  $\ensuremath{\mathrm{FSB36}}$ 