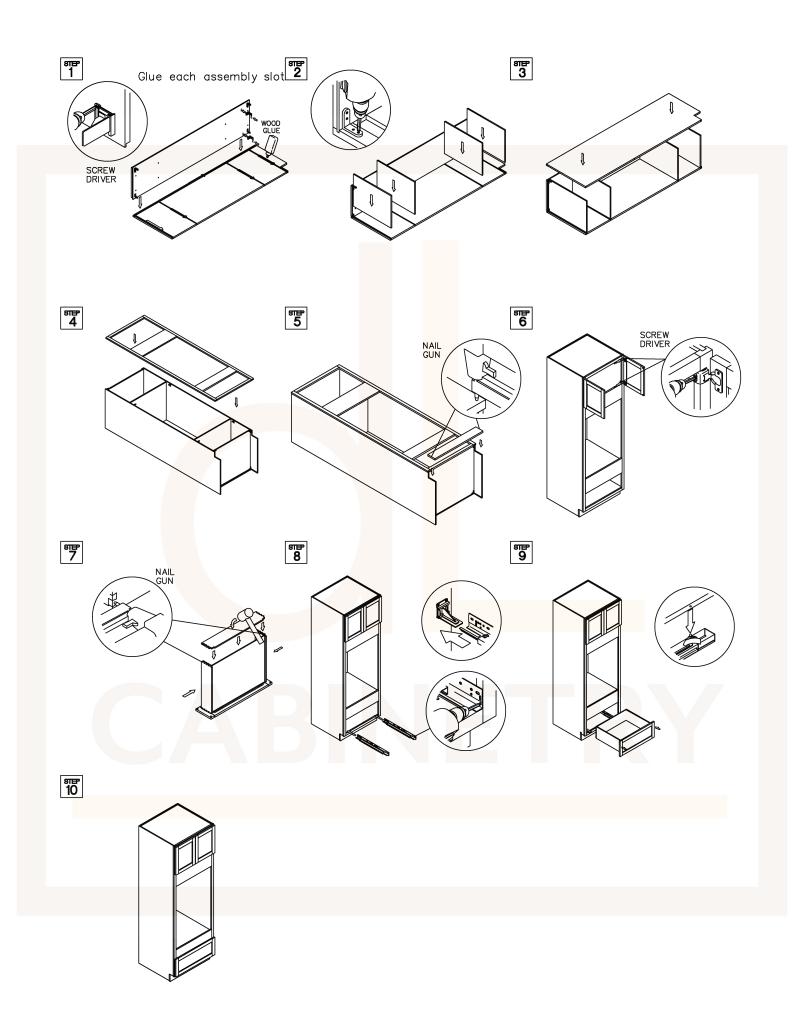

#### ASSEMBLY INSTRUCTIONS - BASE WASTE BASKET CABINET

This instruction applies to the following items:  $\ensuremath{\texttt{BWBKT18}}$ 

<sup>आस</sup> 10

<sup>डाइन</sup> 4

°™ 7

This instruction applies to the following items:W1224-W2724W0930-W2130W2430-W3630W3024-W3624W0936-W2136W2436-W3636W302427-W362427W0942-W2142W2442-W3642