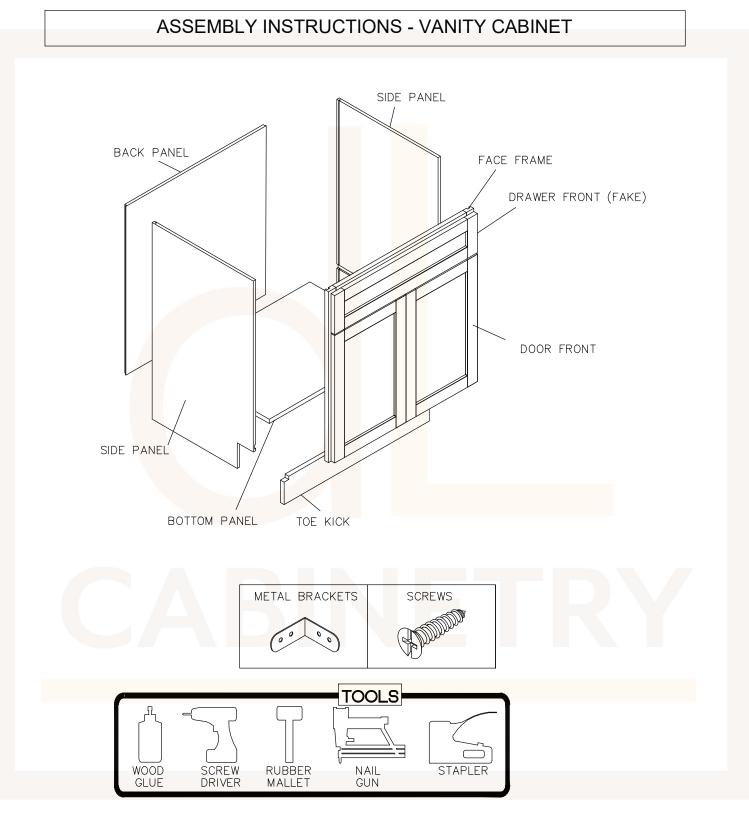

This instruction applies to the following items: VAN24-VAN30 (Single false drawer) VSB36 (Double false drawers)

<sup>(</sup>Double false drawers)