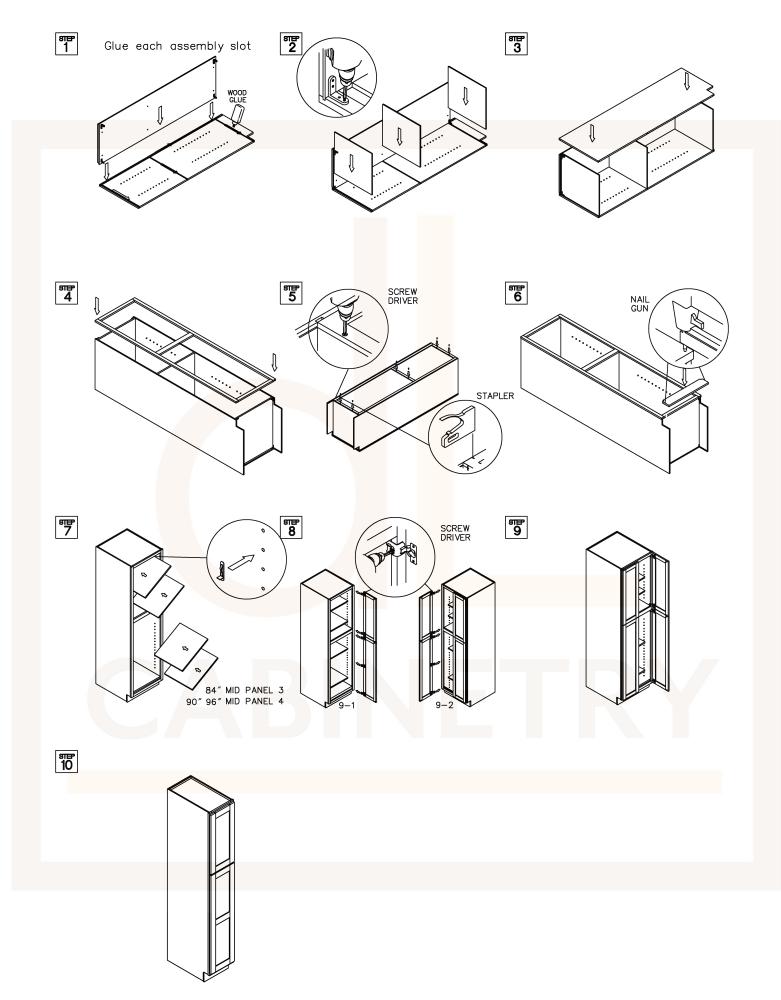

This instruction applies to the following items:  $\ensuremath{\mathtt{WRC3018}}$ 

ASSEMBLY INSTRUCTIONS - WALL PANTRY CABINET

This instruction applies to the following items: WP188427,WP248427,WP189027,WP249027,WP189627,WP249627 WP308427,WP309027,WP309627,