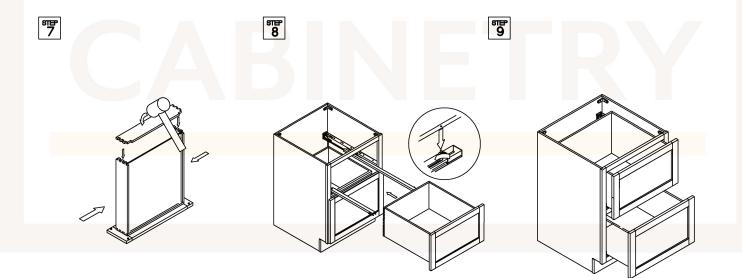

# ASSEMBLY INSTRUCTIONS - DRAWER BASE CABINET (3 DRAWERS)

This instruction applies to the following items: DB12、DB15、DB18、DB21 DB24、DB27、DB30、DB33、DB36

<sup>डाइन</sup> 4

°™ 7

ASSEMBLY INSTRUCTIONS - BLIND BASE CORNER CABINET

#### ASSEMBLY INSTRUCTIONS - VANITY DRAWER BASE CABINET (3 DRAWERS)

This instruction applies to the following items:

VDB12、VDB15、VDB18、VDB24

<sup>डाइन</sup> 4

°™ 7