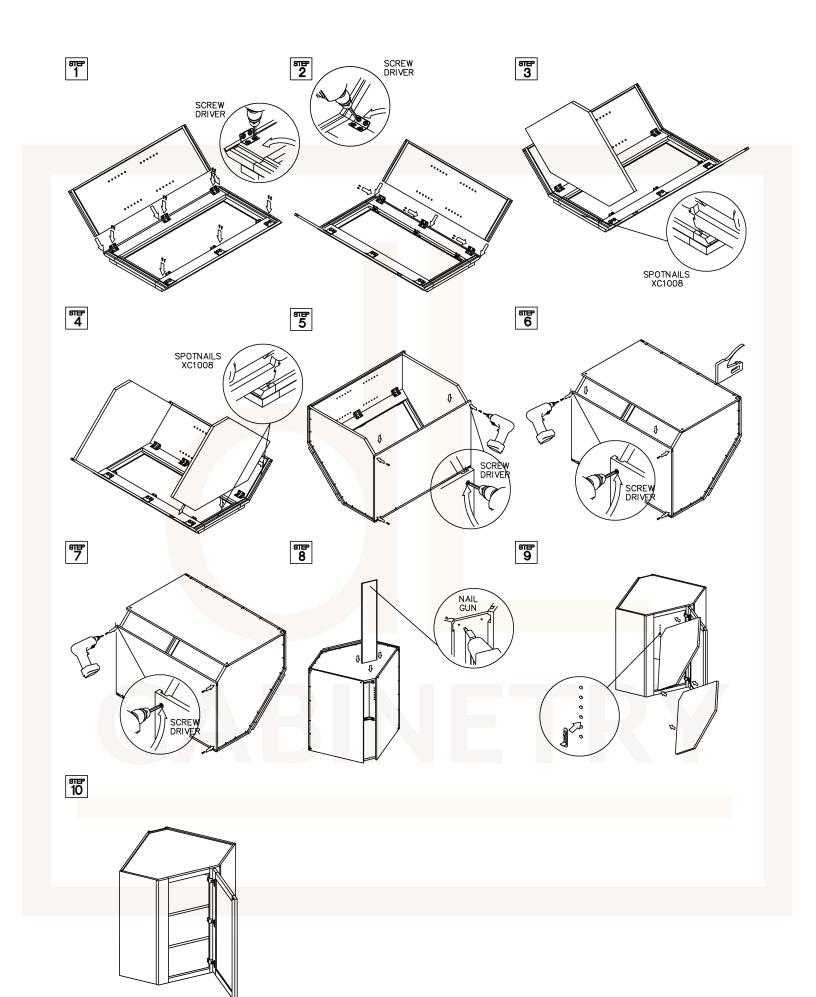

#### ASSEMBLY INSTRUCTIONS - LAZY SUSAN CORNER CABINET

This instruction applies to the following items: LZS33  $\$  LZS3612

STEP 2 शा<del>डा</del> 3