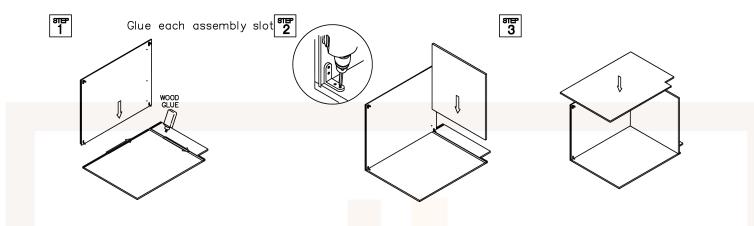

**ASSEMBLY INSTRUCTIONS - BASE CABINET** 

This instruction applies to the following items: B09、B12、B15、B18、B21、B24、 B27、B30、B33、B36、B39、B42

<sup>डाम्म</sup> 6

शास 11