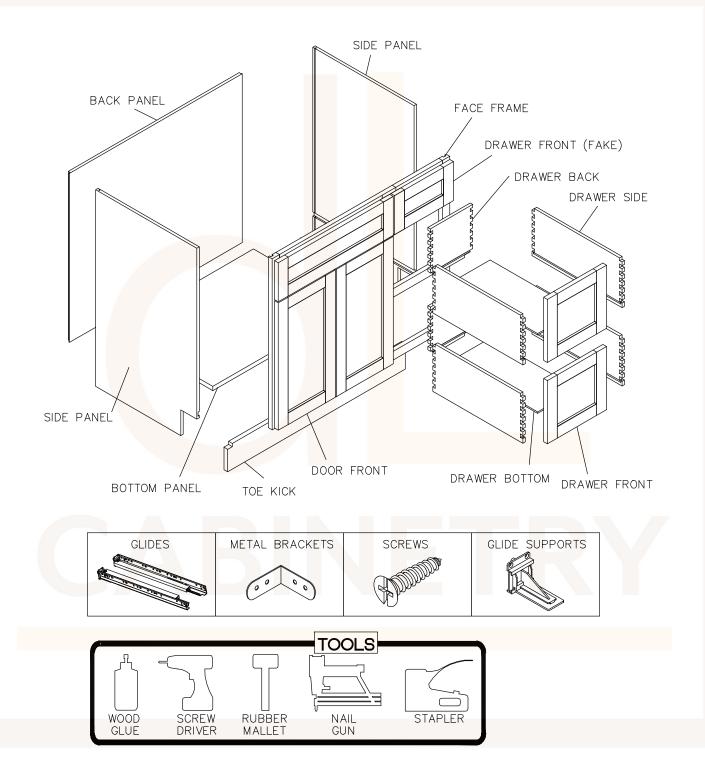

# **ASSEMBLY INSTRUCTIONS - SINK BASE CABINET**

This instruction applies to the following items: SB30 (Single false drawer) SB36 (Double false drawers)

<sup>(</sup>Double false drawers)

This instruction applies to the following items:  $\ensuremath{\mathrm{FSB36}}$ 