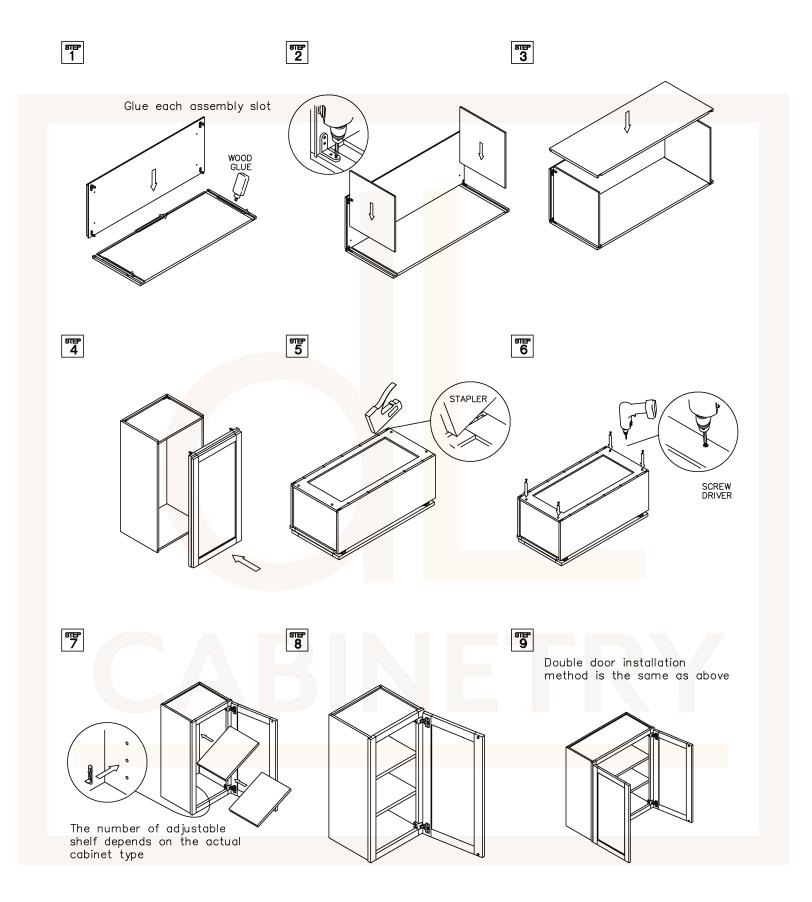

**ASSEMBLY INSTRUCTIONS - BASE CABINET** 

This instruction applies to the following items: B09、B12、B15、B18、B21、B24、 B27、B30、B33、B36、B39、B42

<sup>डाम्म</sup> 6

शास 11