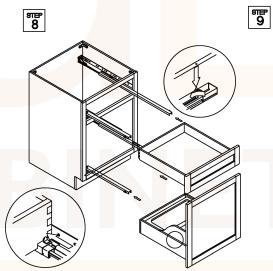

# ASSEMBLY INSTRUCTIONS - DRAWER BASE CABINET (2 DRAWERS)

This instruction applies to the following items: 2DB30, 2DB33, 2DB36

Glue each assembly slot