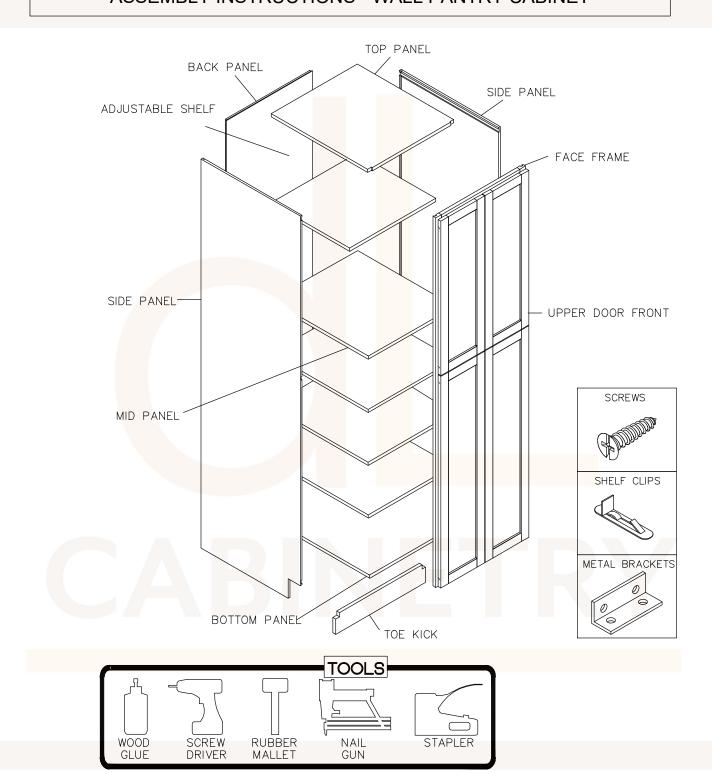

This instruction applies to the following items:  $\ensuremath{\mathtt{WRC3018}}$ 

ASSEMBLY INSTRUCTIONS - WALL PANTRY CABINET

This instruction applies to the following items: WP188427,WP248427,WP189027,WP249027,WP189627,WP249627 WP308427,WP309027,WP309627,