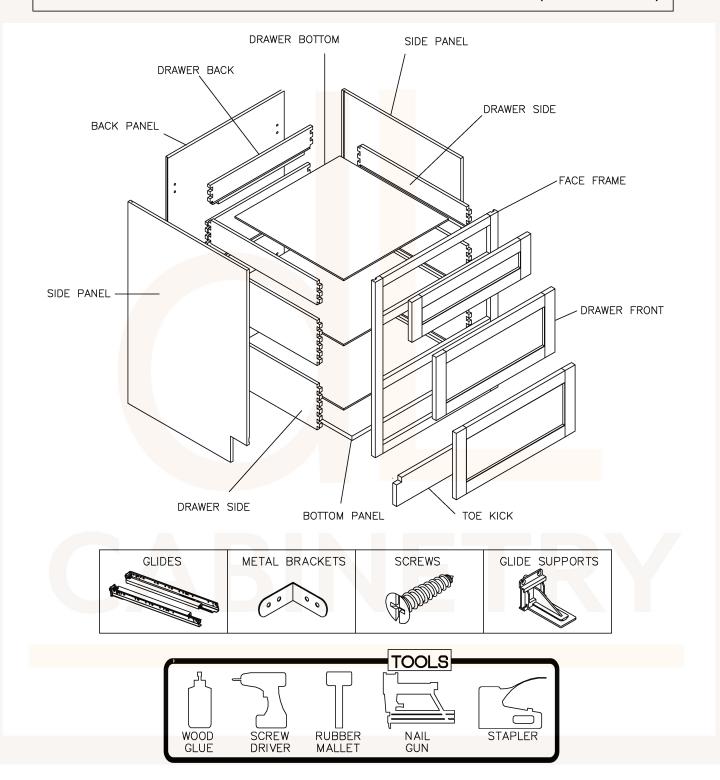

# ASSEMBLY INSTRUCTIONS - DRAWER BASE CABINET (3 DRAWERS)

This instruction applies to the following items: DB12、DB15、DB18、DB21 DB24、DB27、DB30、DB33、DB36

<sup>डाइन</sup> 4

°™ 7

ASSEMBLY INSTRUCTIONS - BLIND BASE CORNER CABINET

#### ASSEMBLY INSTRUCTIONS - VANITY DRAWER BASE CABINET (3 DRAWERS)

This instruction applies to the following items:

VDB12、VDB15、VDB18、VDB24

<sup>डाइन</sup> 4

°™ 7