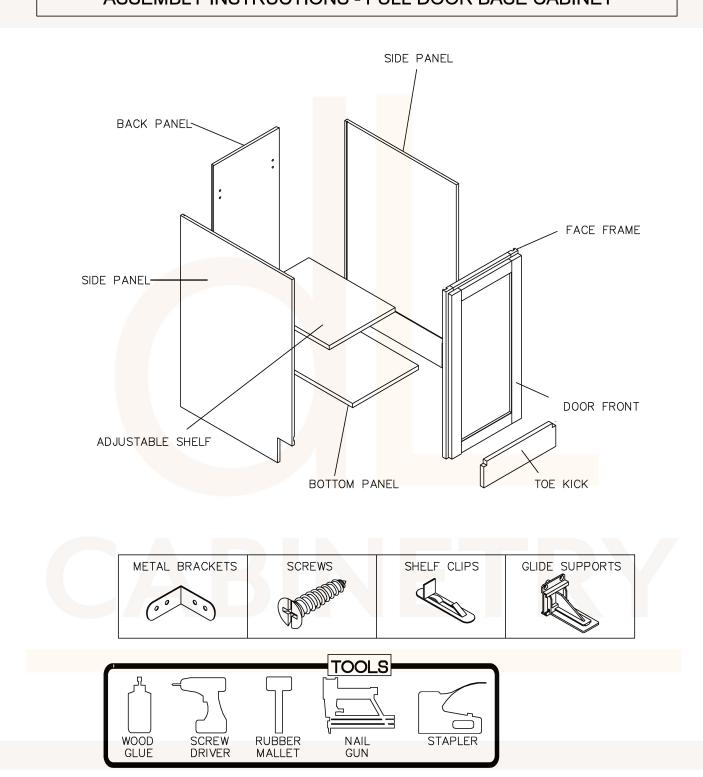

ASSEMBLY INSTRUCTIONS - FULL DOOR BASE CABINET

This instruction applies to the following items:  $\ensuremath{\texttt{FDB18}-\texttt{FDB36}}$ 

<sup>डाइन</sup> 2 <sup>डा⊒•</sup> 3

Glue each assembly slot

<sup>आम्म</sup> 6