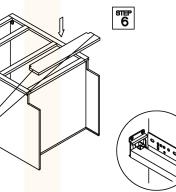

**ASSEMBLY INSTRUCTIONS - BASE CABINET** 

This instruction applies to the following items: B09、B12、B15、B18、B21、B24、 B27、B30、B33、B36、B39、B42

<sup>डाम्म</sup> 6

शास 11