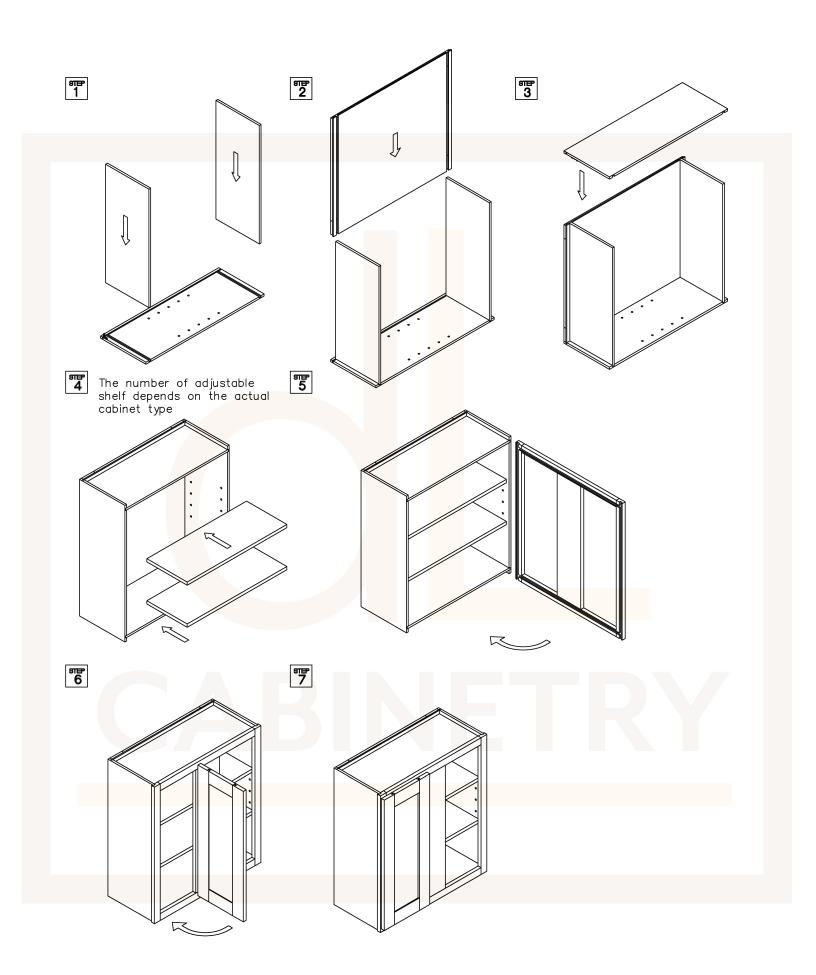

# ASSEMBLY INSTRUCTIONS - WALL CABINET (WITHOUT SHELVES)

 This instruction applies to the following items:

 W2412-W2418
 W3012-W3612
 W3015-W3615

 W301227-W361227
 W301527-W361527

W3018-W3618 W301827-W361827