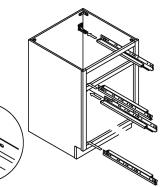

# **ASSEMBLY INSTRUCTIONS - PULLOUT TRAY**

This instruction applies to the following items: PULLOUT TRAY 18"

PULLOUT TRAY 24" PULLOUT TRAY 30" PULLOUT TRAY 36"