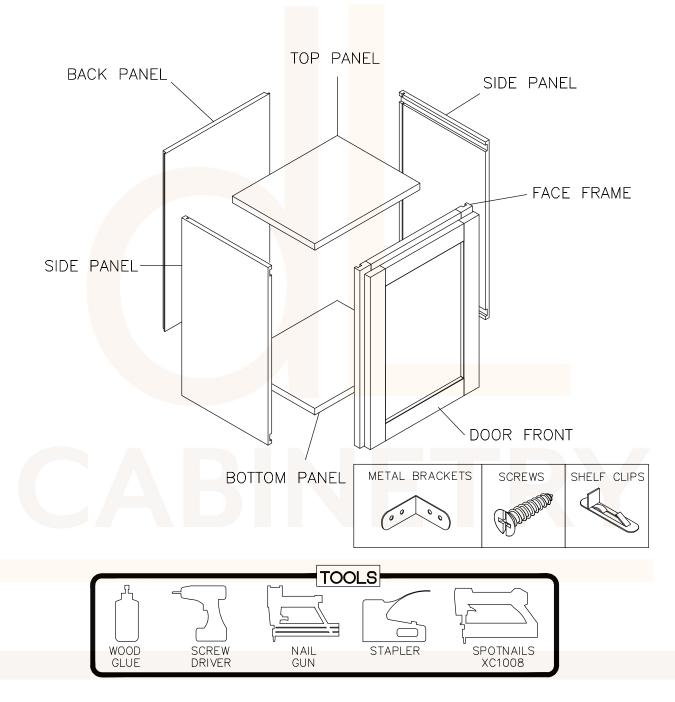

**ASSEMBLY INSTRUCTIONS - BASE CABINET** 

This instruction applies to the following items: B09、B12、B15、B18、B21、B24、 B27、B30、B33、B36、B39、B42

<sup>डाम्म</sup> 6

शास 11