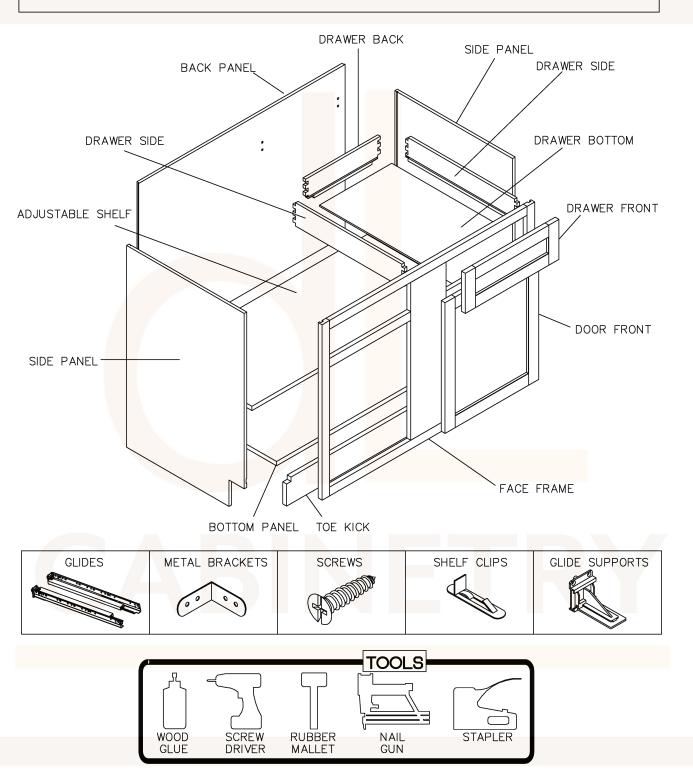

**ASSEMBLY INSTRUCTIONS - BASE CABINET** 

This instruction applies to the following items: B09、B12、B15、B18、B21、B24、 B27、B30、B33、B36、B39、B42

<sup>डाम्म</sup> 6

शास 11