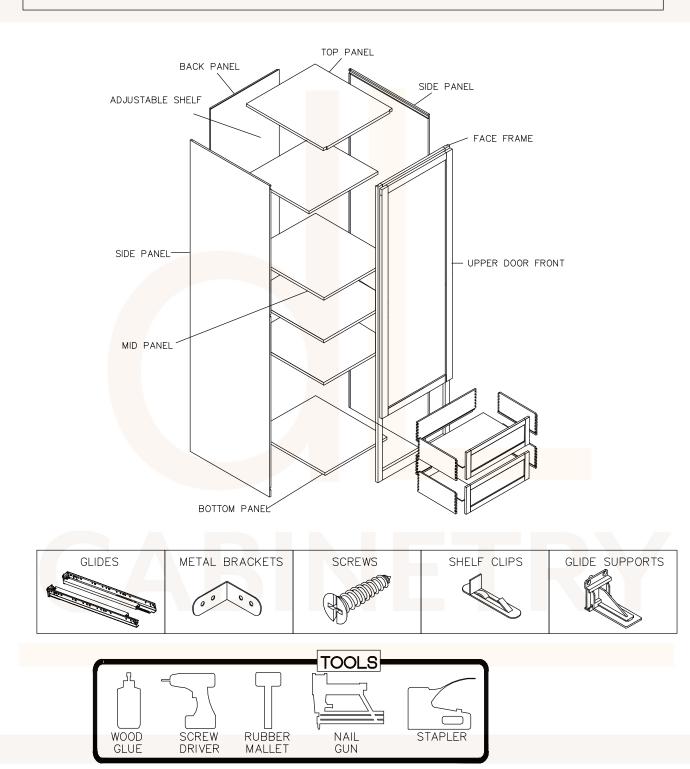

#### ASSEMBLY INSTRUCTIONS - BASE WASTE BASKET CABINET

This instruction applies to the following items:  $\ensuremath{\texttt{BWBKT18}}$ 

<sup>आस</sup> 10

<sup>डाइन</sup> 4

°™ 7

This instruction applies to the following items:W1224-W2724W0930-W2130W2430-W3630W3024-W3624W0936-W2136W2436-W3636W302427-W362427W0942-W2142W2442-W3642