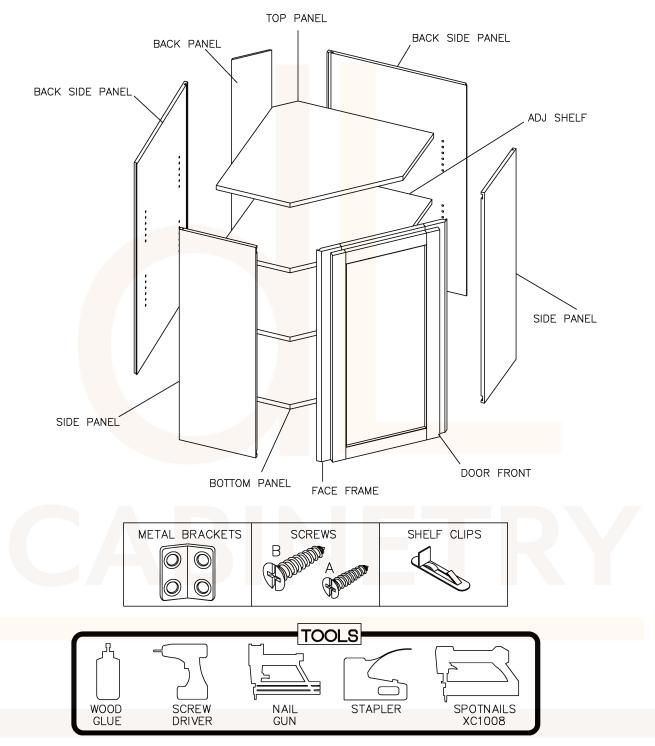

#### ASSEMBLY INSTRUCTIONS - LAZY SUSAN CORNER CABINET

This instruction applies to the following items: LZS33  $\$  LZS3612

STEP 2 शा<del>डा</del> 3