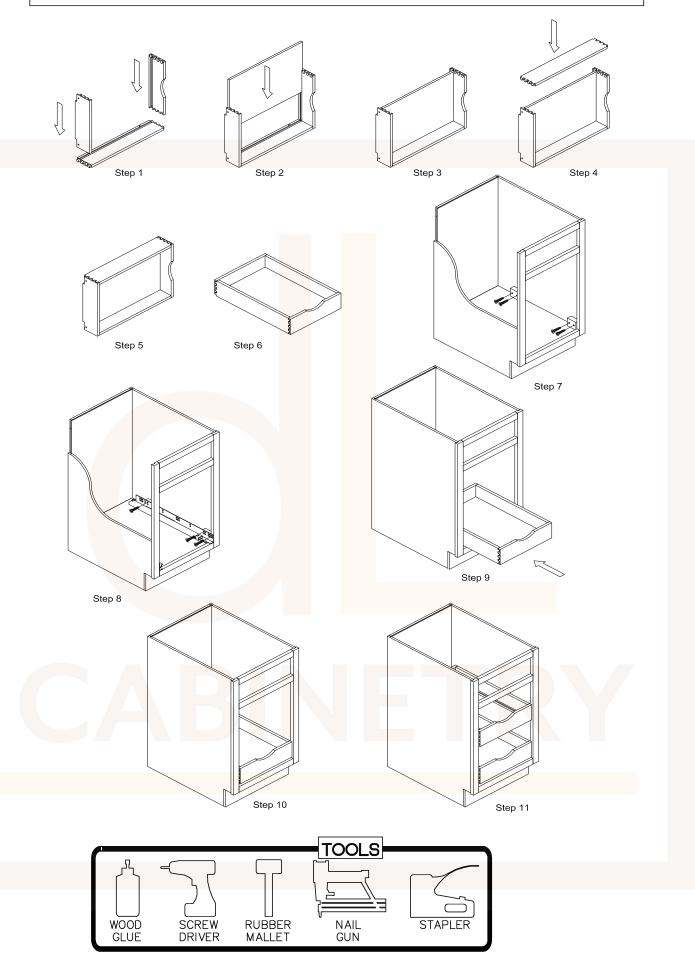

**ASSEMBLY INSTRUCTIONS - BASE CABINET** 

This instruction applies to the following items: B09、B12、B15、B18、B21、B24、 B27、B30、B33、B36、B39、B42

<sup>डाम्म</sup> 6

शास 11