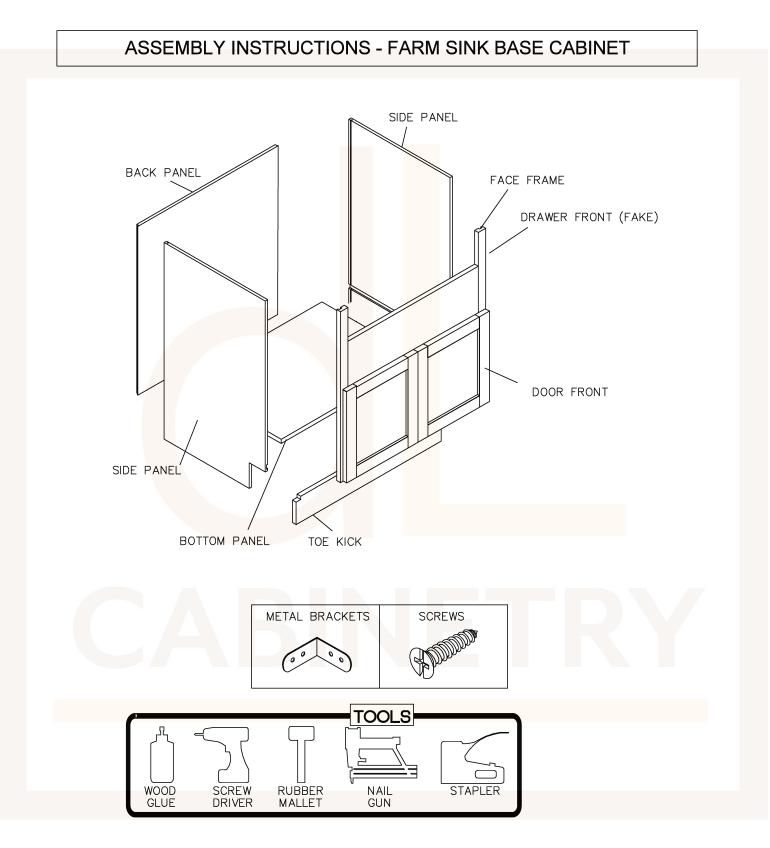

# **ASSEMBLY INSTRUCTIONS - SINK BASE CABINET**

This instruction applies to the following items: SB30 (Single false drawer) SB36 (Double false drawers)

<sup>(</sup>Double false drawers)

This instruction applies to the following items:  $\ensuremath{\mathrm{FSB36}}$ 