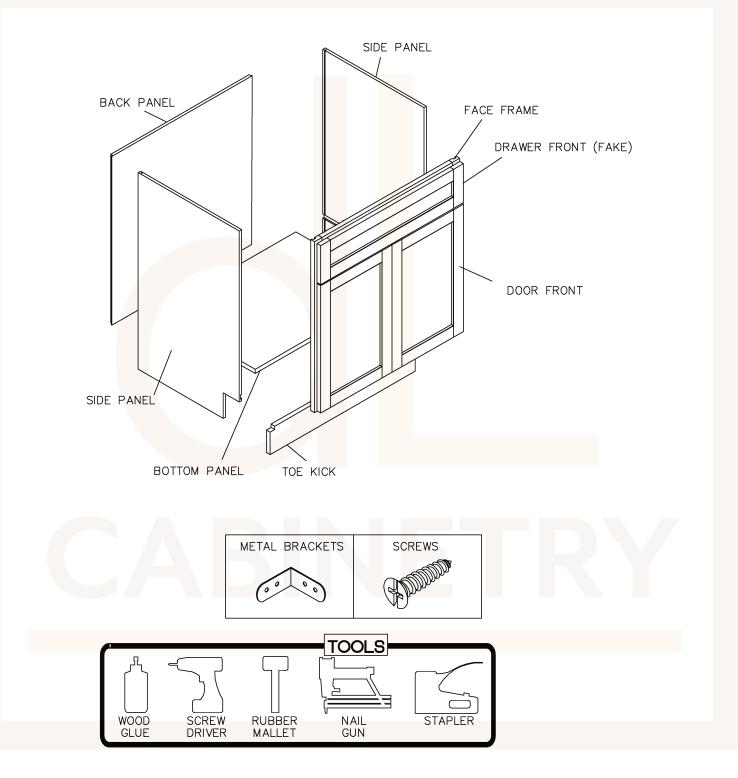

**ASSEMBLY INSTRUCTIONS - BASE CABINET** 

This instruction applies to the following items: B09、B12、B15、B18、B21、B24、 B27、B30、B33、B36、B39、B42

<sup>डाम्म</sup> 6

शास 11