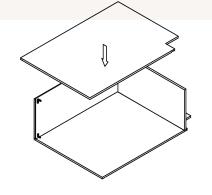

ASSEMBLY INSTRUCTIONS - FULL DOOR BASE CABINET

This instruction applies to the following items:  $\ensuremath{\texttt{FDB18}-\texttt{FDB36}}$ 

<sup>डाइन</sup> 2 <sup>डा⊒•</sup> 3

Glue each assembly slot

<sup>आम्म</sup> 6