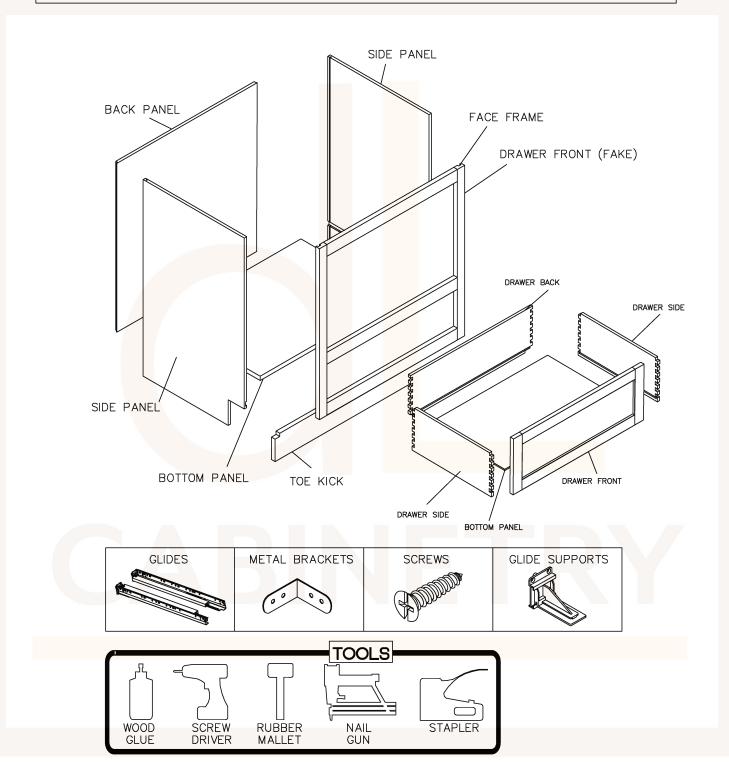

# **ASSEMBLY INSTRUCTIONS - SINK BASE CABINET**

This instruction applies to the following items: SB30 (Single false drawer) SB36 (Double false drawers)

<sup>(</sup>Double false drawers)

This instruction applies to the following items:  $\ensuremath{\mathrm{FSB36}}$ 