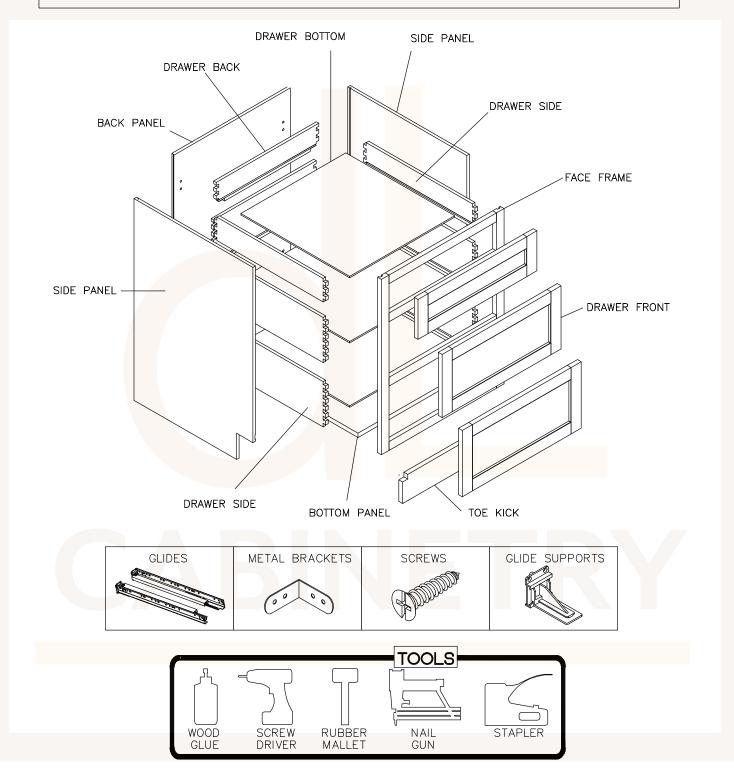

ASSEMBLY INSTRUCTIONS - FULL DOOR BASE CABINET

This instruction applies to the following items:  $\ensuremath{\texttt{FDB18}-\texttt{FDB36}}$ 

<sup>डाइन</sup> 2 <sup>डा⊒•</sup> 3

Glue each assembly slot

<sup>आम्म</sup> 6