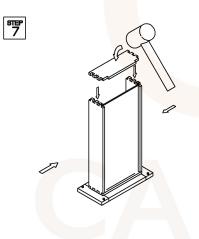

# ASSEMBLY INSTRUCTIONS - DRAWER BASE CABINET (3 DRAWERS)

This instruction applies to the following items: DB12、DB15、DB18、DB21 DB24、DB27、DB30、DB33、DB36

<sup>डाइन</sup> 4

°™ 7

ASSEMBLY INSTRUCTIONS - BLIND BASE CORNER CABINET

#### ASSEMBLY INSTRUCTIONS - VANITY DRAWER BASE CABINET (3 DRAWERS)

This instruction applies to the following items:

VDB12、VDB15、VDB18、VDB24

<sup>डाइन</sup> 4

°™ 7