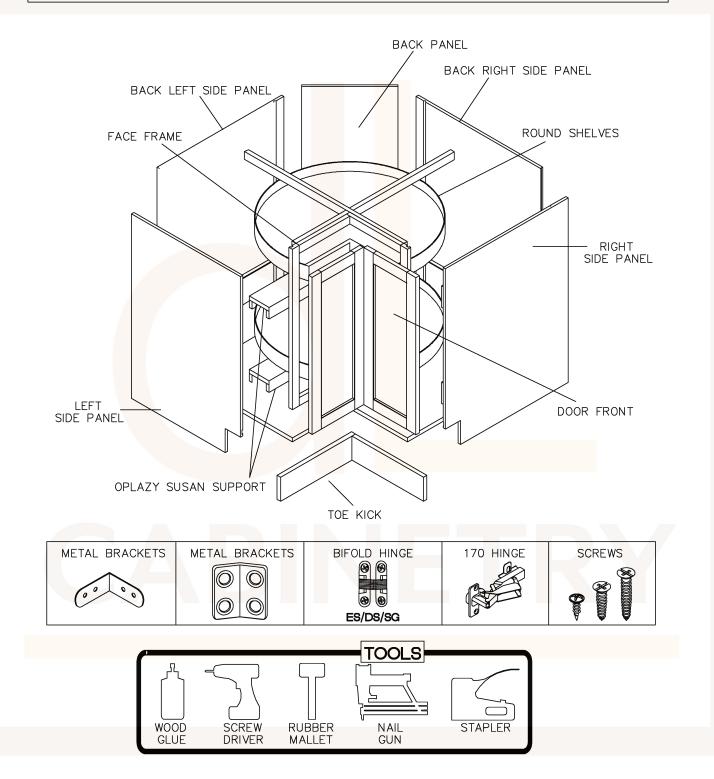

#### ASSEMBLY INSTRUCTIONS - LAZY SUSAN CORNER CABINET

This instruction applies to the following items: LZS33  $\$  LZS3612

STEP 2 शा<del>डा</del> 3