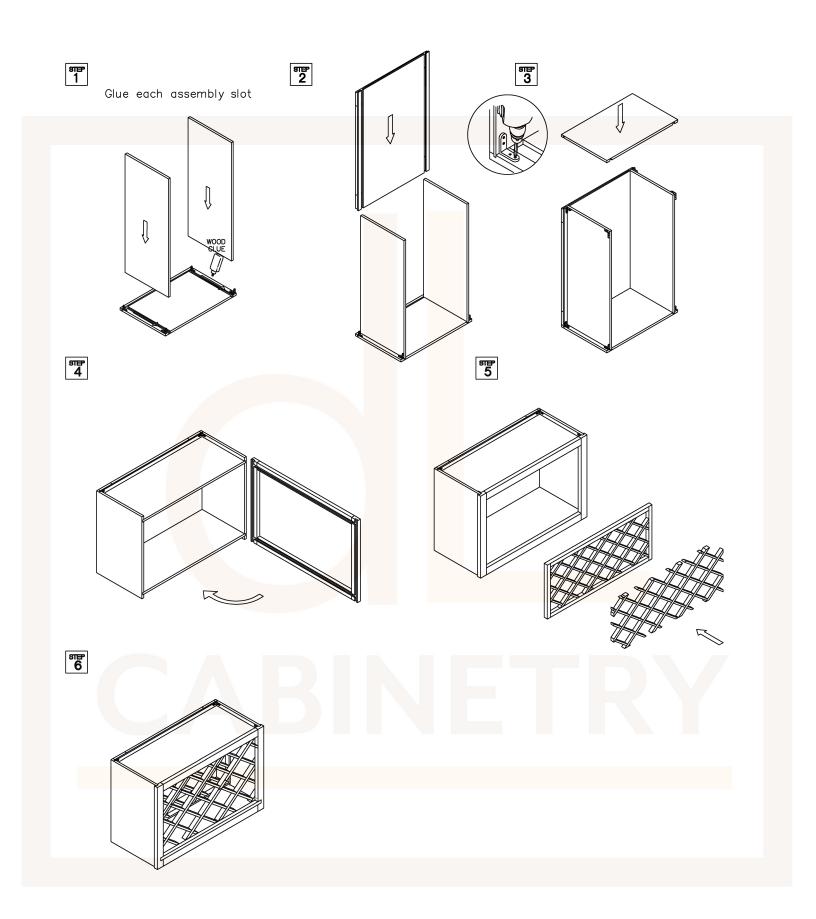

# ASSEMBLY INSTRUCTIONS - WALL WINE RACK CABINET TOP PANEL SIDE PANEL BACK PANEL - FACE FRAME SIDE PANEL DOOR FRONT BACK WINE GRILLE FRONT WINE GRILLE ADJ SHELF BOTTOM PANEL METAL BRACKETS SCREWS TOOLS WOOD GLUE SCREW DRIVER NAIL GUN SPOTNAILS XC1008 STAPLER

This instruction applies to the following items:  $\ensuremath{\mathtt{WRC3018}}$ 

ASSEMBLY INSTRUCTIONS - WALL PANTRY CABINET

This instruction applies to the following items: WP188427,WP248427,WP189027,WP249027,WP189627,WP249627 WP308427,WP309027,WP309627,