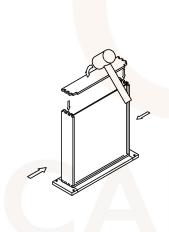

# **ASSEMBLY INSTRUCTIONS - SINK BASE CABINET**

This instruction applies to the following items: SB30 (Single false drawer) SB36 (Double false drawers)

<sup>(</sup>Double false drawers)

This instruction applies to the following items:  $\ensuremath{\mathrm{FSB36}}$ 