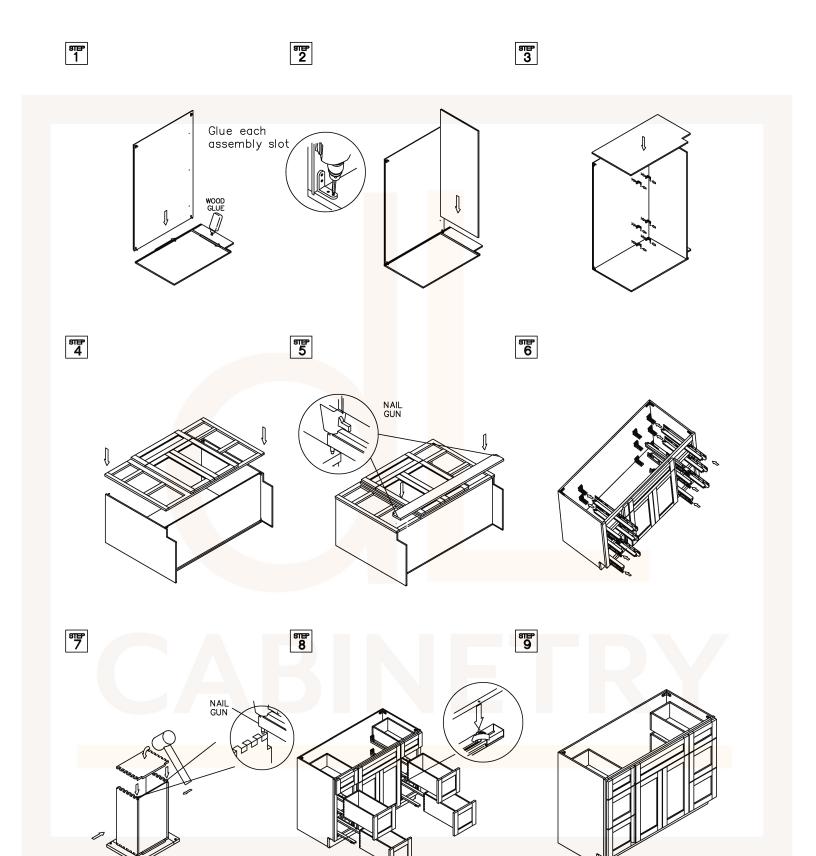

**ASSEMBLY INSTRUCTIONS - BASE CABINET** 

This instruction applies to the following items: B09、B12、B15、B18、B21、B24、 B27、B30、B33、B36、B39、B42

<sup>डाम्म</sup> 6

शास 11