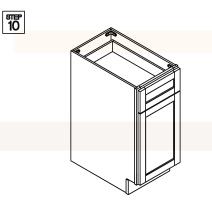

**ASSEMBLY INSTRUCTIONS - BASE CABINET** 

This instruction applies to the following items: B09、B12、B15、B18、B21、B24、 B27、B30、B33、B36、B39、B42

<sup>डाम्म</sup> 6

शास 11