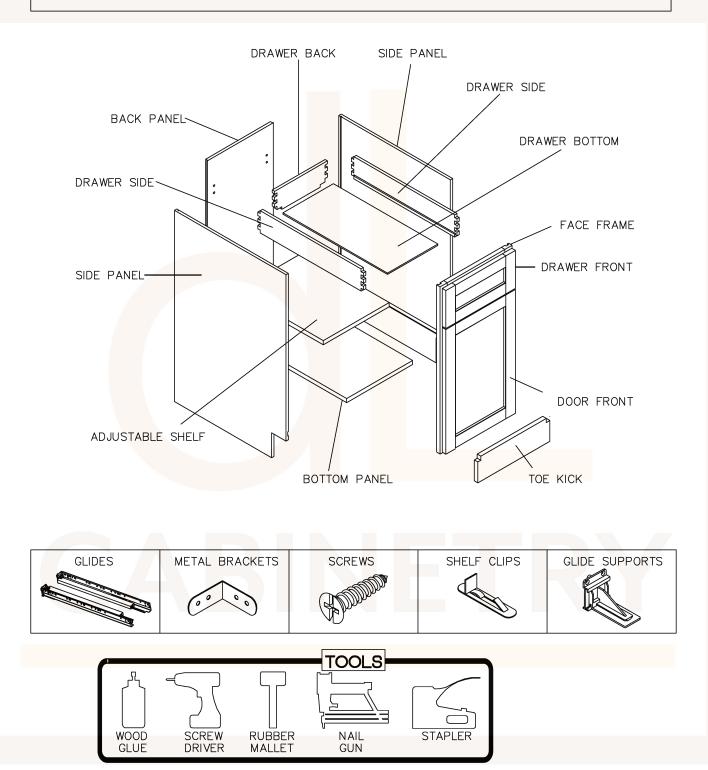

**ASSEMBLY INSTRUCTIONS - BASE CABINET** 

This instruction applies to the following items: B09、B12、B15、B18、B21、B24、 B27、B30、B33、B36、B39、B42

<sup>डाम्म</sup> 6

शास 11