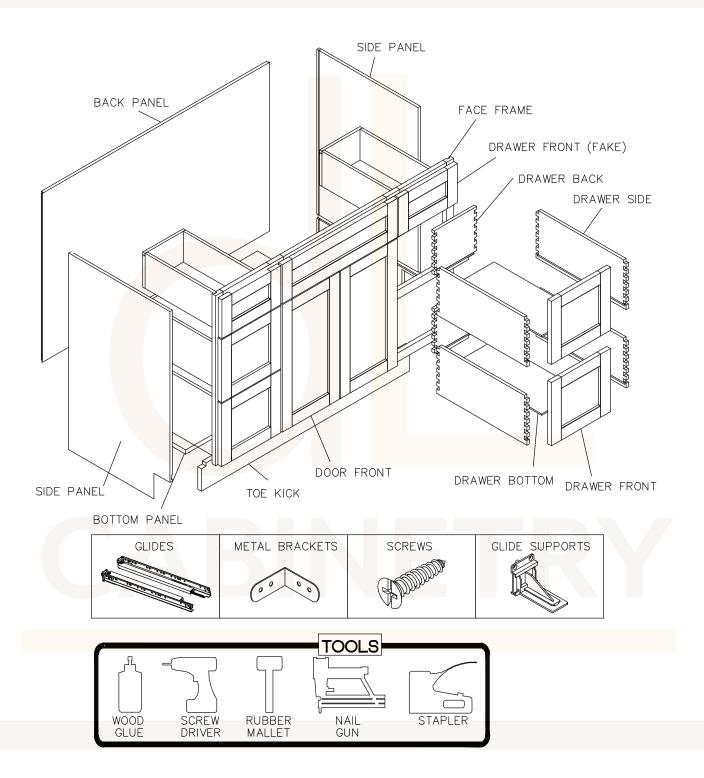

**ASSEMBLY INSTRUCTIONS - BASE CABINET** 

This instruction applies to the following items: B09、B12、B15、B18、B21、B24、 B27、B30、B33、B36、B39、B42

<sup>डाम्म</sup> 6

शास 11