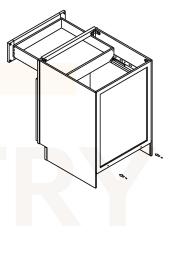

**ASSEMBLY INSTRUCTIONS - BASE CABINET** 

This instruction applies to the following items: B09、B12、B15、B18、B21、B24、 B27、B30、B33、B36、B39、B42

<sup>डाम्म</sup> 6

शास 11