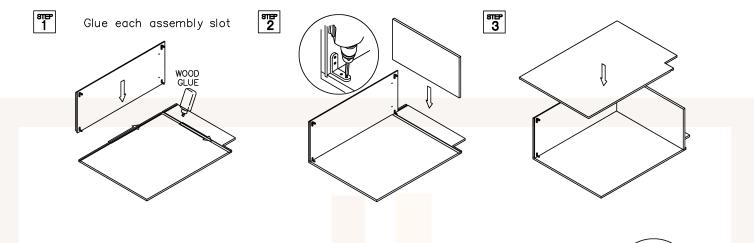

**ASSEMBLY INSTRUCTIONS - BASE CABINET** 

This instruction applies to the following items: B09、B12、B15、B18、B21、B24、 B27、B30、B33、B36、B39、B42

<sup>डाम्म</sup> 6

शास 11