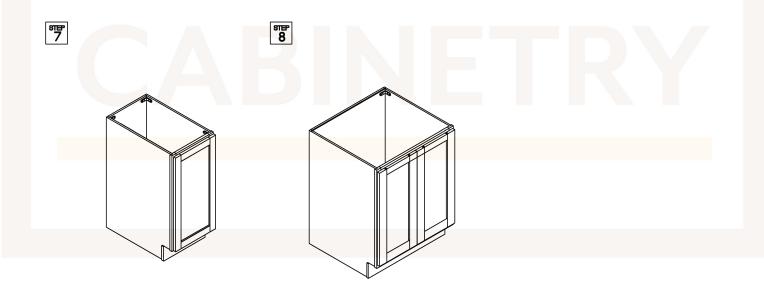

**ASSEMBLY INSTRUCTIONS - BASE CABINET** 

This instruction applies to the following items: B09、B12、B15、B18、B21、B24、 B27、B30、B33、B36、B39、B42

<sup>डाम्म</sup> 6

शास 11