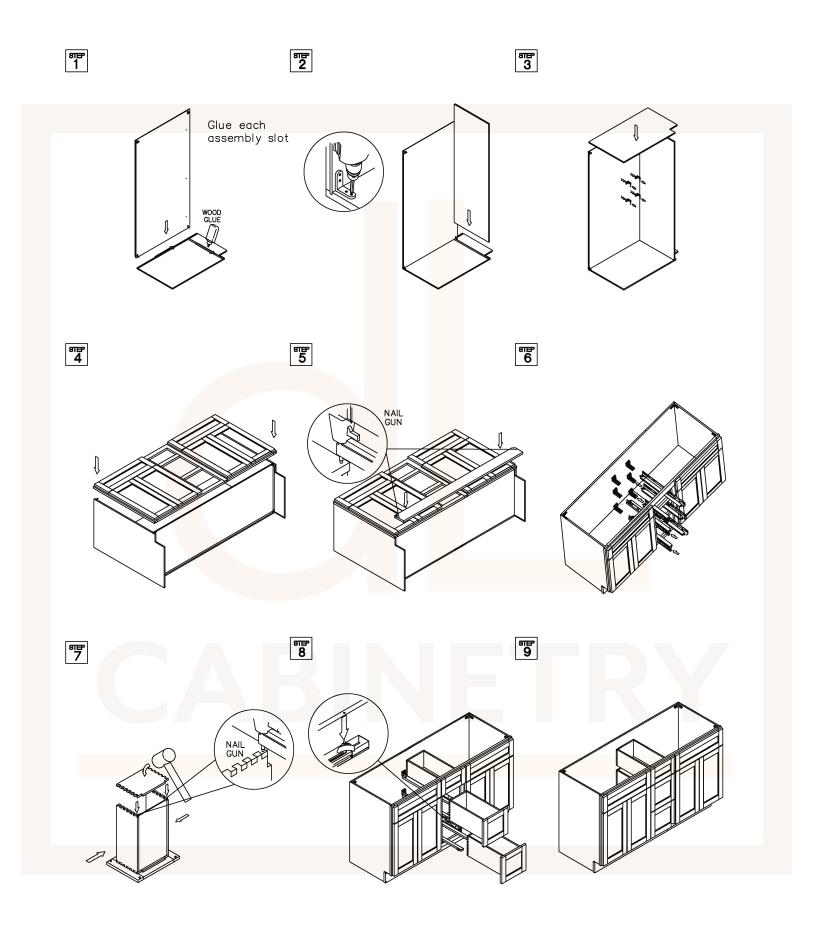

ASSEMBLY INSTRUCTIONS - FULL DOOR BASE CABINET

This instruction applies to the following items:  $\ensuremath{\texttt{FDB18}-\texttt{FDB36}}$ 

<sup>डाइन</sup> 2 <sup>डा⊒•</sup> 3

Glue each assembly slot

<sup>आम्म</sup> 6