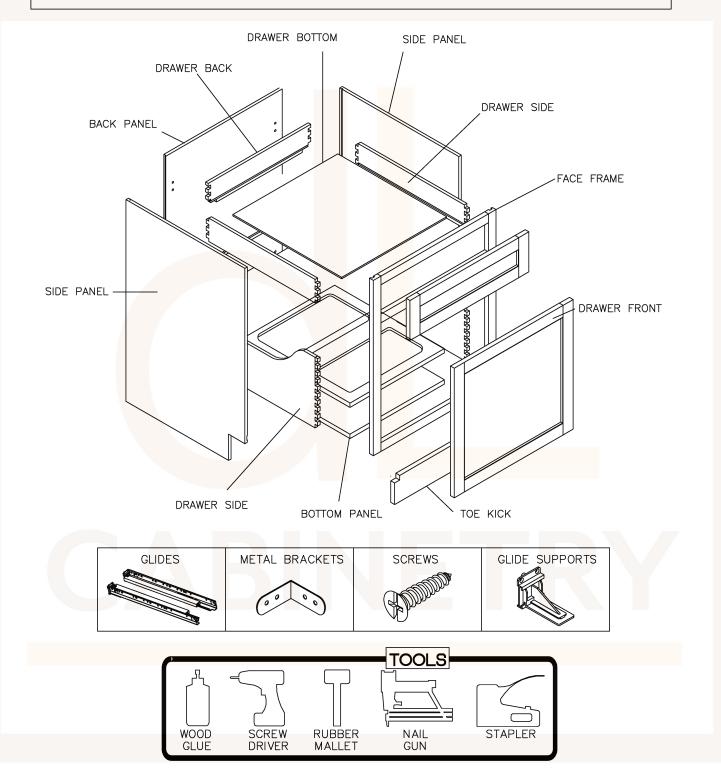

**ASSEMBLY INSTRUCTIONS - BASE CABINET** 

This instruction applies to the following items: B09、B12、B15、B18、B21、B24、 B27、B30、B33、B36、B39、B42

<sup>डाम्म</sup> 6

शास 11