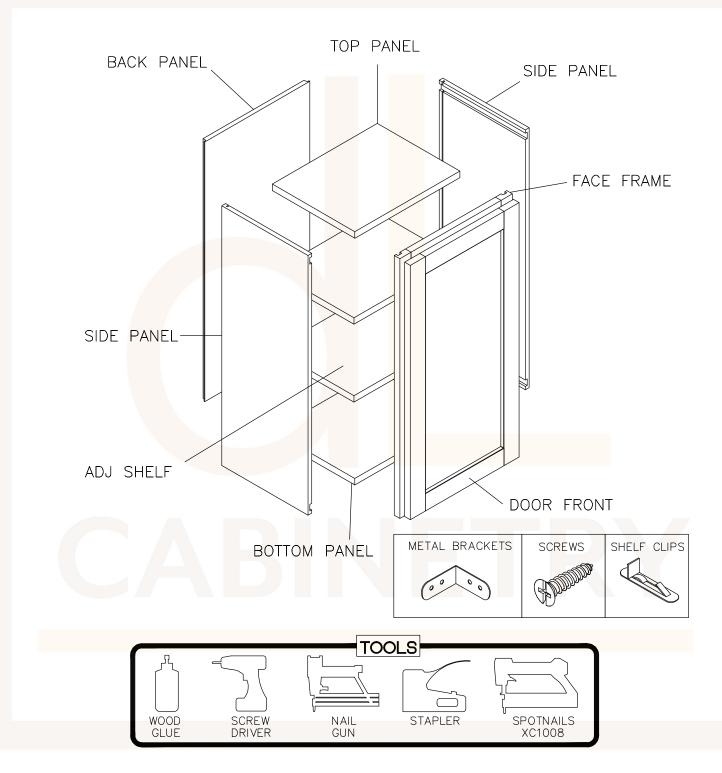

**ASSEMBLY INSTRUCTIONS - BASE CABINET** 

This instruction applies to the following items: B09、B12、B15、B18、B21、B24、 B27、B30、B33、B36、B39、B42

<sup>डाम्म</sup> 6

शास 11