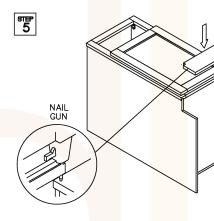

**ASSEMBLY INSTRUCTIONS - BASE CABINET** 

This instruction applies to the following items: B09、B12、B15、B18、B21、B24、 B27、B30、B33、B36、B39、B42

<sup>डाम्म</sup> 6

शास 11