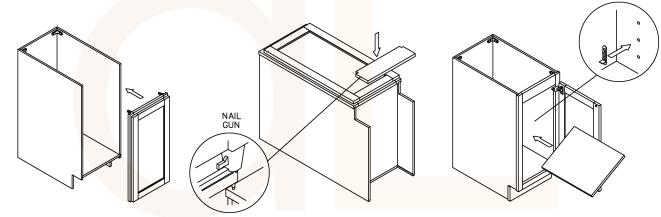

ASSEMBLY INSTRUCTIONS - FULL DOOR BASE CABINET

This instruction applies to the following items:  $\ensuremath{\texttt{FDB18}-\texttt{FDB36}}$ 

<sup>डाइन</sup> 2 <sup>डा⊒•</sup> 3

Glue each assembly slot

<sup>आम्म</sup> 6