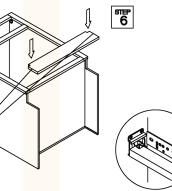

**ASSEMBLY INSTRUCTIONS - BASE CABINET** 

This instruction applies to the following items: B09、B12、B15、B18、B21、B24、 B27、B30、B33、B36、B39、B42

<sup>डाम्म</sup> 6

शास 11