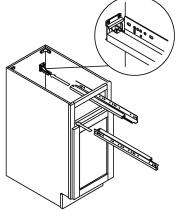

**ASSEMBLY INSTRUCTIONS - BASE CABINET** 

This instruction applies to the following items: B09、B12、B15、B18、B21、B24、 B27、B30、B33、B36、B39、B42

<sup>डाम्म</sup> 6

शास 11