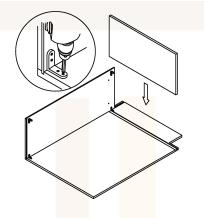

ASSEMBLY INSTRUCTIONS - FULL DOOR BASE CABINET

This instruction applies to the following items:  $\ensuremath{\texttt{FDB18}-\texttt{FDB36}}$ 

<sup>डाइन</sup> 2 <sup>डा⊒•</sup> 3

Glue each assembly slot

<sup>आम्म</sup> 6