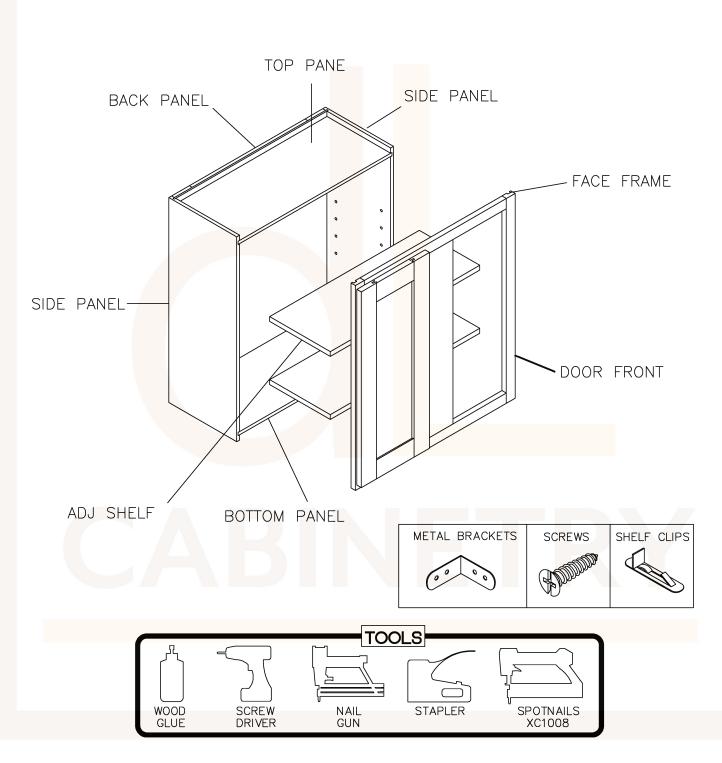

# ASSEMBLY INSTRUCTIONS - WALL CABINET (WITHOUT SHELVES)

 This instruction applies to the following items:

 W2412-W2418
 W3012-W3612
 W3015-W3615

 W301227-W361227
 W301527-W361527

W3018-W3618 W301827-W361827