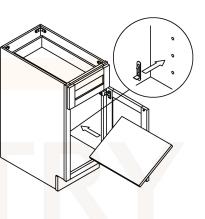

**ASSEMBLY INSTRUCTIONS - BASE CABINET** 

This instruction applies to the following items: B09、B12、B15、B18、B21、B24、 B27、B30、B33、B36、B39、B42

<sup>डाम्म</sup> 6

शास 11