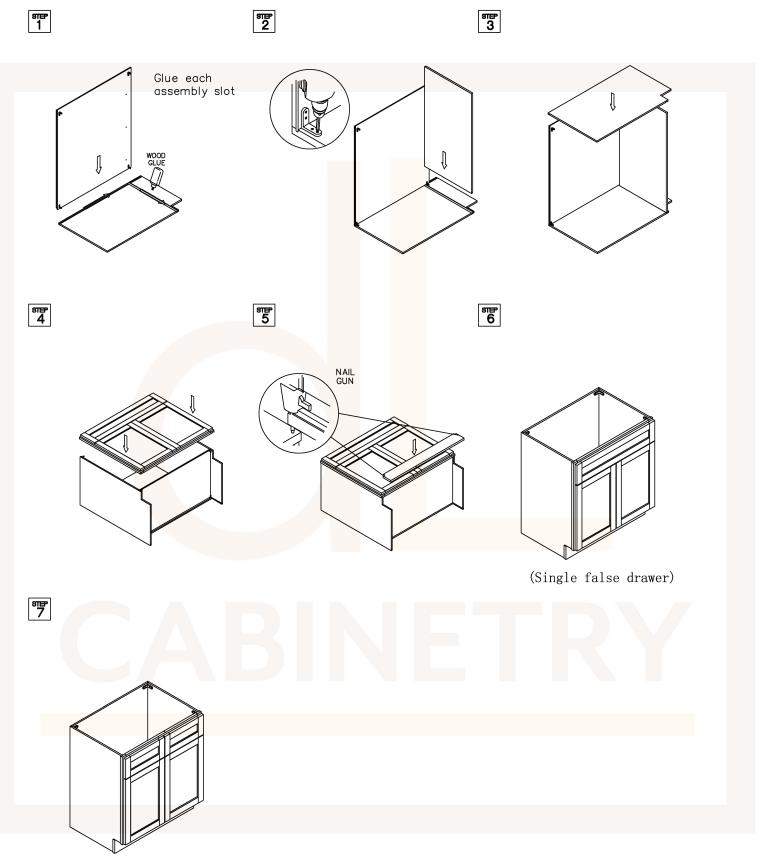

# **ASSEMBLY INSTRUCTIONS - SINK BASE CABINET**

This instruction applies to the following items: SB30 (Single false drawer) SB36 (Double false drawers)

<sup>(</sup>Double false drawers)

This instruction applies to the following items:  $\ensuremath{\mathrm{FSB36}}$ 