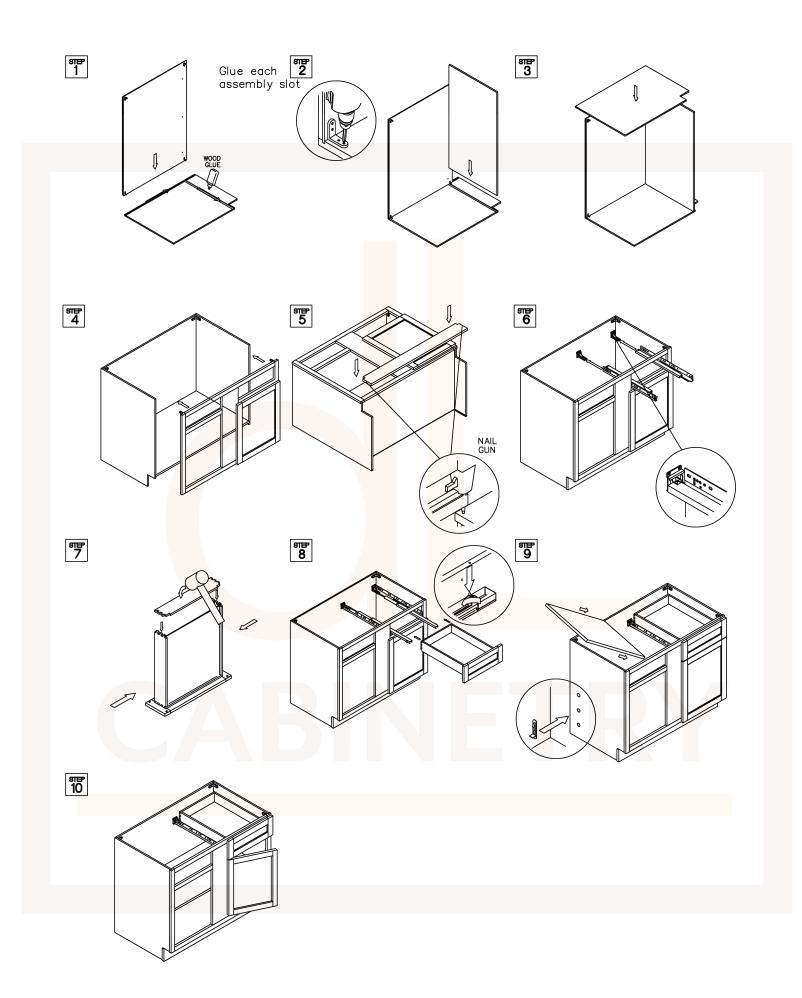

**ASSEMBLY INSTRUCTIONS - BASE CABINET** 

This instruction applies to the following items: B09、B12、B15、B18、B21、B24、 B27、B30、B33、B36、B39、B42

<sup>डाम्म</sup> 6

शास 11