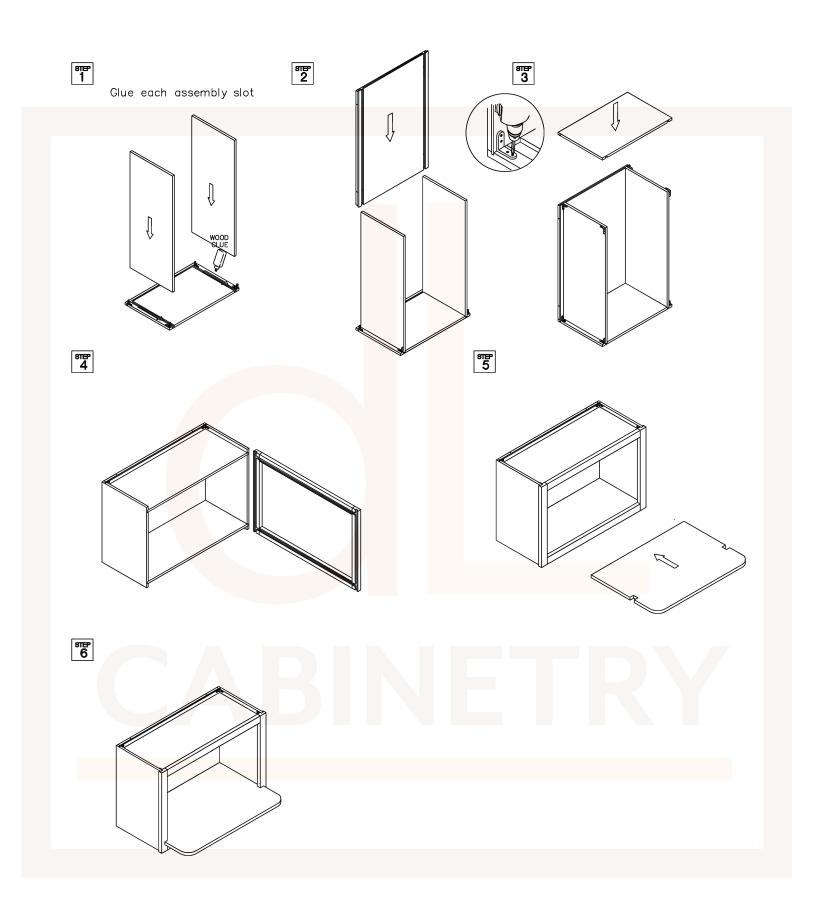

**ASSEMBLY INSTRUCTIONS - BASE CABINET** 

This instruction applies to the following items: B09、B12、B15、B18、B21、B24、 B27、B30、B33、B36、B39、B42

<sup>डाम्म</sup> 6

शास 11