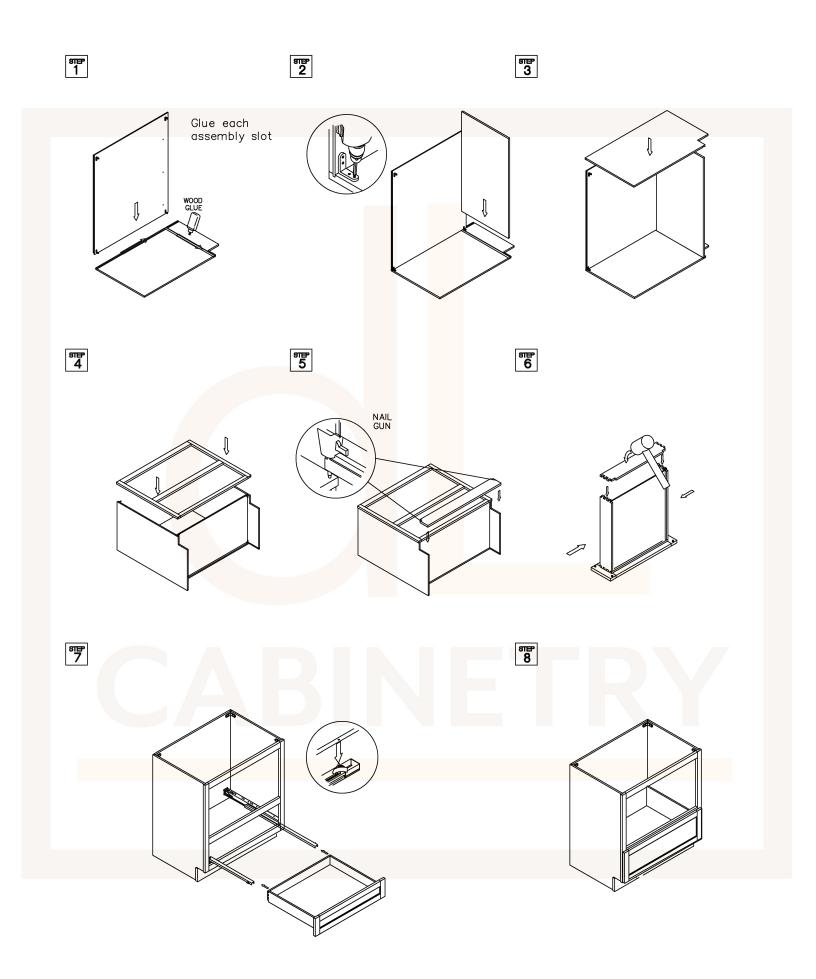

**ASSEMBLY INSTRUCTIONS - BASE CABINET** 

This instruction applies to the following items: B09、B12、B15、B18、B21、B24、 B27、B30、B33、B36、B39、B42

<sup>डाम्म</sup> 6

शास 11