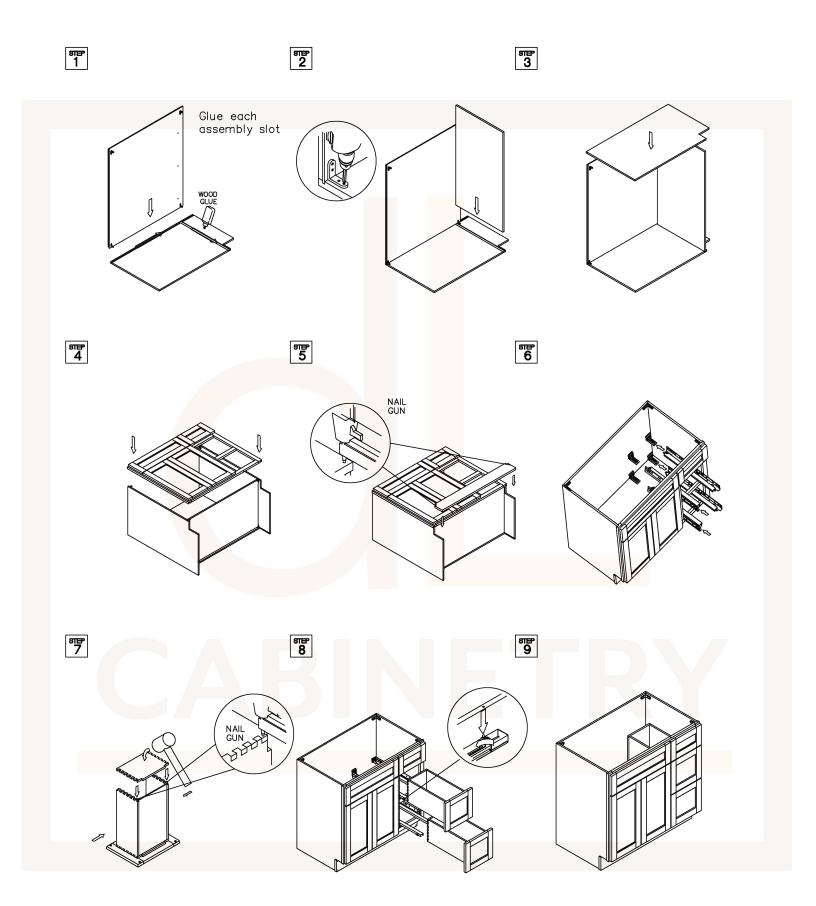

**ASSEMBLY INSTRUCTIONS - BASE CABINET** 

This instruction applies to the following items: B09、B12、B15、B18、B21、B24、 B27、B30、B33、B36、B39、B42

<sup>डाम्म</sup> 6

शास 11