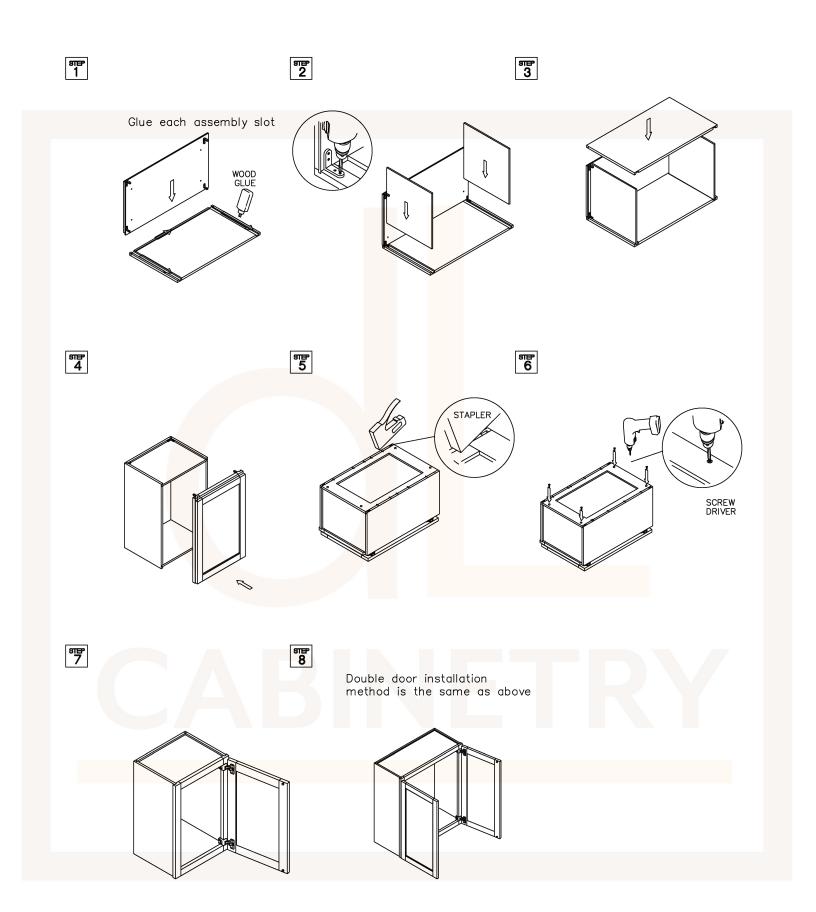

**ASSEMBLY INSTRUCTIONS - BASE CABINET** 

This instruction applies to the following items: B09、B12、B15、B18、B21、B24、 B27、B30、B33、B36、B39、B42

<sup>डाम्म</sup> 6

शास 11