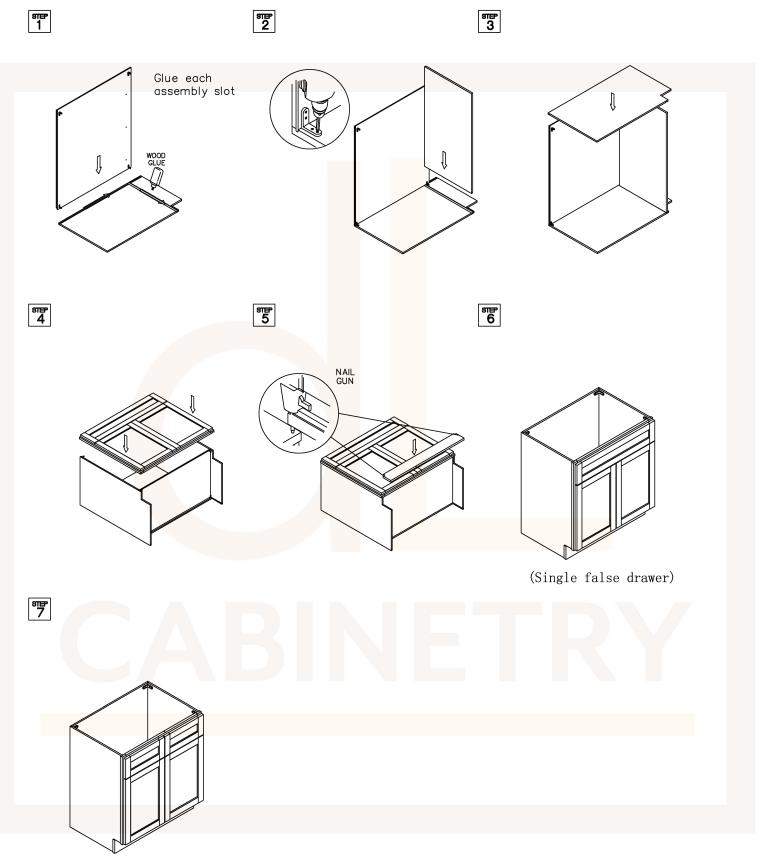

**ASSEMBLY INSTRUCTIONS - BASE CABINET** 

This instruction applies to the following items: B09、B12、B15、B18、B21、B24、 B27、B30、B33、B36、B39、B42

<sup>डाम्म</sup> 6

शास 11