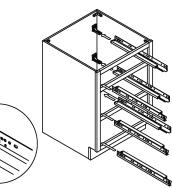

# ASSEMBLY INSTRUCTIONS - DRAWER BASE CABINET (3 DRAWERS)

This instruction applies to the following items: DB12、DB15、DB18、DB21 DB24、DB27、DB30、DB33、DB36

<sup>डाइन</sup> 4

°™ 7

ASSEMBLY INSTRUCTIONS - BLIND BASE CORNER CABINET