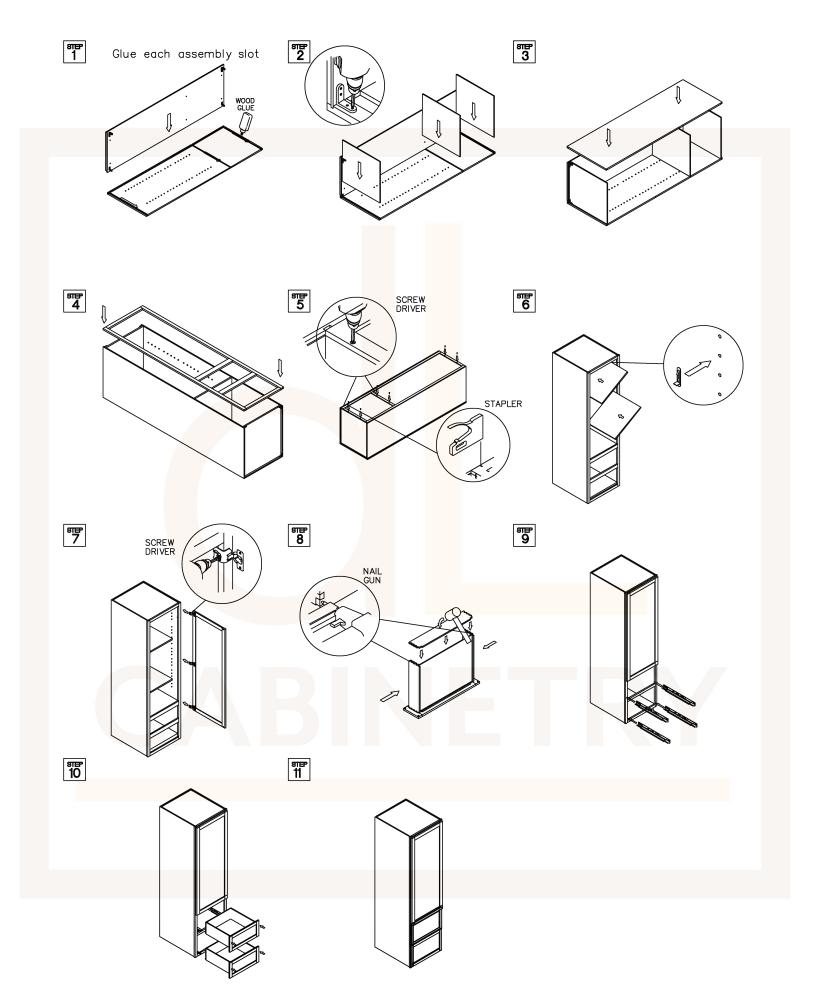

#### ASSEMBLY INSTRUCTIONS - BASE WASTE BASKET CABINET

This instruction applies to the following items:  $\ensuremath{\texttt{BWBKT18}}$ 

<sup>आस</sup> 10

<sup>डाइन</sup> 4

°™ 7

This instruction applies to the following items:W1224-W2724W0930-W2130W2430-W3630W3024-W3624W0936-W2136W2436-W3636W302427-W362427W0942-W2142W2442-W3642