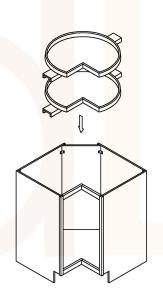

#### ASSEMBLY INSTRUCTIONS - LAZY SUSAN CORNER CABINET

This instruction applies to the following items: LZS33  $\$  LZS3612

STEP 2 शा<del>डा</del> 3