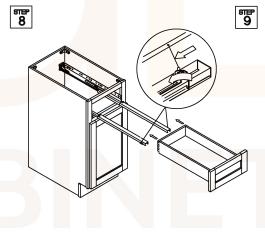

# ASSEMBLY INSTRUCTIONS - DRAWER BASE CABINET (3 DRAWERS)

This instruction applies to the following items: DB12、DB15、DB18、DB21 DB24、DB27、DB30、DB33、DB36

<sup>डाइन</sup> 4

°™ 7

ASSEMBLY INSTRUCTIONS - BLIND BASE CORNER CABINET

#### ASSEMBLY INSTRUCTIONS - VANITY DRAWER BASE CABINET (3 DRAWERS)

This instruction applies to the following items:

VDB12、VDB15、VDB18、VDB24

<sup>डाइन</sup> 4

°™ 7