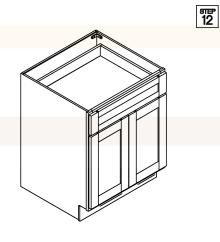

**ASSEMBLY INSTRUCTIONS - BASE CABINET** 

This instruction applies to the following items: B09、B12、B15、B18、B21、B24、 B27、B30、B33、B36、B39、B42

<sup>डाम्म</sup> 6

शास 11