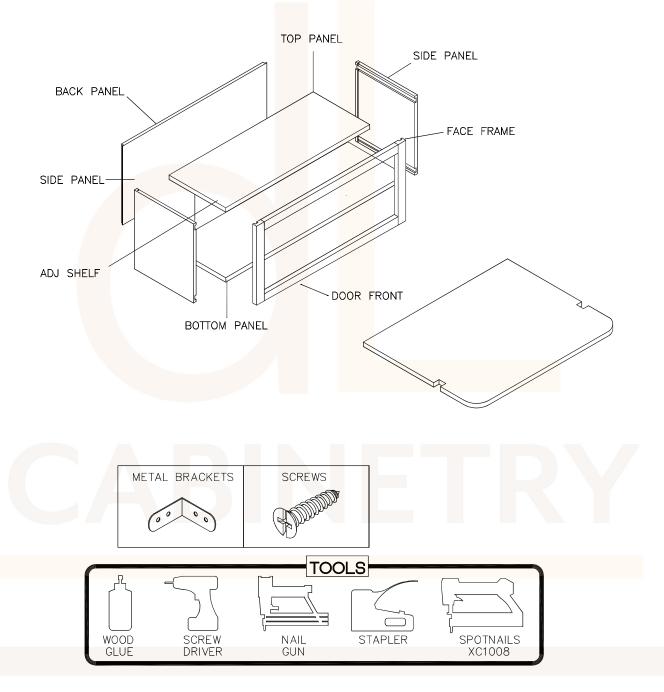

**ASSEMBLY INSTRUCTIONS - BASE CABINET** 

This instruction applies to the following items: B09、B12、B15、B18、B21、B24、 B27、B30、B33、B36、B39、B42

<sup>डाम्म</sup> 6

शास 11