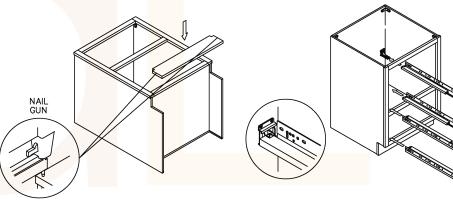

**ASSEMBLY INSTRUCTIONS - BASE CABINET** 

This instruction applies to the following items: B09、B12、B15、B18、B21、B24、 B27、B30、B33、B36、B39、B42

<sup>डाम्म</sup> 6

शास 11