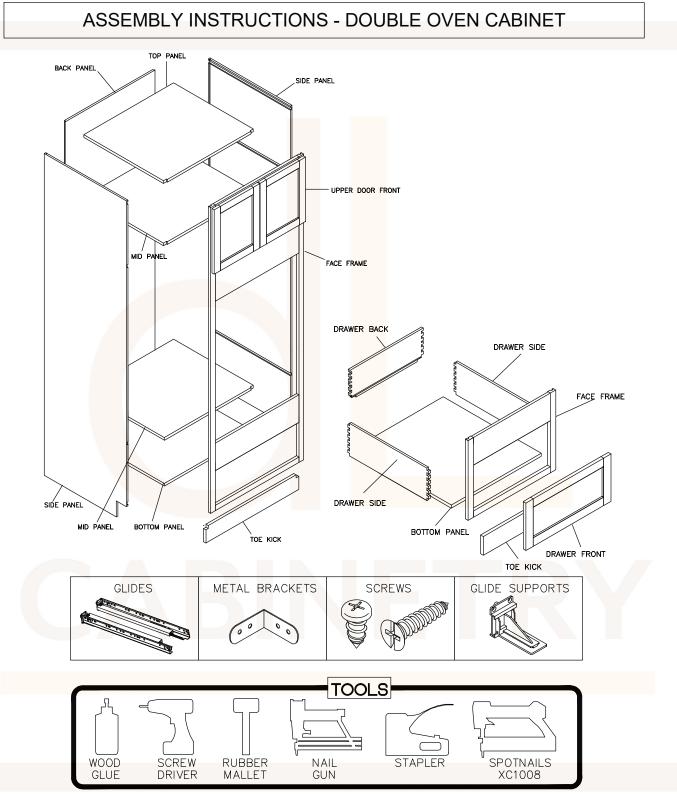

This instruction applies to the following items: 0VD338427,0VD339027,0VD339627

**ASSEMBLY INSTRUCTIONS - COUNTER LINEN CABINET** 

This instruction applies to the following items:  $\ensuremath{\mathsf{CL156012}}$ 