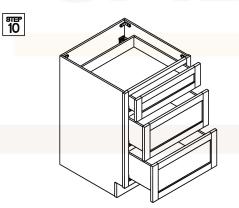

# ASSEMBLY INSTRUCTIONS - DRAWER BASE CABINET (3 DRAWERS)

This instruction applies to the following items: DB12、DB15、DB18、DB21 DB24、DB27、DB30、DB33、DB36

<sup>डाइन</sup> 4

°™ 7

ASSEMBLY INSTRUCTIONS - BLIND BASE CORNER CABINET