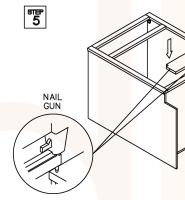

**ASSEMBLY INSTRUCTIONS - BASE CABINET** 

This instruction applies to the following items: B09、B12、B15、B18、B21、B24、 B27、B30、B33、B36、B39、B42

<sup>डाम्म</sup> 6

शास 11